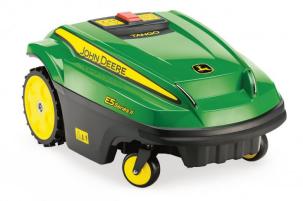

## John Deere Tango E5 Ser

## £1,599.00 ex VAT

Take a hands-off approach to mowing with the ultraquiet Tango robotic mower by John Deere. It's advanced robotic technology makes changes to dodge obstacles, adjust to grass height requirements and offers a highly reliable cut to save you valuable time.

- Medium large lawns
- Working area: 2,200m2
- Maximum incline: 36%
- Li-Ion battery
- Weatherproof
- 2 year warranty

**Installation** Balmers GM are authorised John Deere dealers and our Technicians are factory trained to correctly install robotic mowers ensuring a life-time of trouble-free operation. Installation charged separately