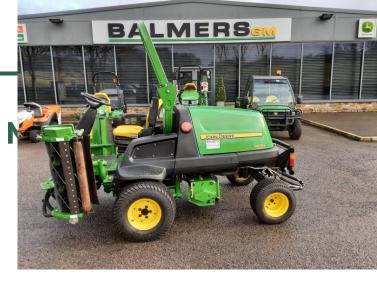

## John Deere 8400 Triple Ma

## £0.00 ex VAT

John Deere 8400 commercial mower, 10" 6 blade units, 4WD, HST, roll bar, turf tyres, road legal and road registered.

Has been serviced/re-ground and workshop prepared.

## **PRODUCT DETAILS**

Used Machine Stock Reference: FL 6005 Year of manufacture: 2013 Current Hours: 2103 Engine Power: 37HP Traction: 4WD

Balmers GM Ltd, Manchester Road, Dunnockshaw, Burnley, Lancashire, BB11 5PF 01282 453900 sales@balmersgm.com