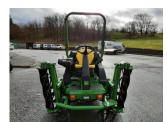

## John Deere 8400 Triple Ma

## £0.00 ex VAT

John Deere 8400 commercial mower, 10" 6 blade units, 4WD, HST, roll bar, turf tyres, road legal and road registered.

Has been serviced/re-ground and workshop prepared.

## **PRODUCT DETAILS**

Used Machine Stock Reference: FL 6005 Year of manufacture: 2013 Current Hours: 2103 Engine Power: 37HP Traction: 4WD

Balmers GM Ltd, Manchester Road, Dunnockshaw, Burnley, Lancashire, BB11 5PF 01282 453900 sales@balmersgm.com