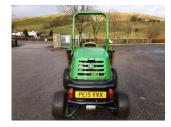

## John Deere 8400 Triple Ma

## £0.00 ex VAT

John Deere 8400 commercial mower, 10" 6 blade units, 4WD, HST, roll bar, turf tyres, road legal and road registered.

Has been serviced/re-ground and workshop prepared.

## **PRODUCT DETAILS**

Used Machine Stock Reference: FL 6005 Year of manufacture: 2013 Current Hours: 2103 Engine Power: 37HP Traction: 4WD

Balmers GM Ltd, Manchester Road, Dunnockshaw, Burnley, Lancashire, BB11 5PF 01282 453900 sales@balmersgm.com