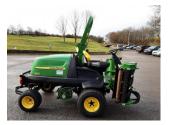

## John Deere 8400 Triple Ma

## £0.00 ex VAT

John Deere 8400 commercial mower, 10" 6 blade units, 4WD, HST, roll bar, turf tyres, road legal and road registered.

Has been serviced/re-ground and workshop prepared.

## **PRODUCT DETAILS**

Used Machine Stock Reference: FL 6005 Year of manufacture: 2013 Current Hours: 2103 Engine Power: 37HP Traction: 4WD

Balmers GM Ltd, Manchester Road, Dunnockshaw, Burnley, Lancashire, BB11 5PF 01282 453900 sales@balmersgm.com