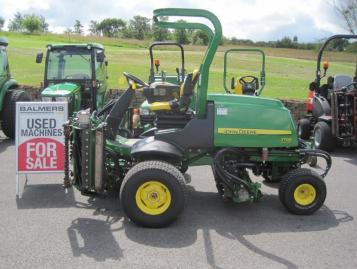

## John Deere 7700 Fairway

## £14,000.00 ex VAT

John Deere 7700 fairway mower c/w QA7 22" 8 blade cutting units, rear roller power brushes, spiral front rollers, 4WD, turf tyres, 1426 hours. Has been serviced and re-ground, ready to go.

## **PRODUCT DETAILS**

Used Machine Stock Reference: 11008177 Year of manufacture: 2012 Current Hours: 1426 Traction: 4WD

Balmers GM Ltd, Manchester Road, Dunnockshaw, Burnley, Lancashire, BB11 5PF 01282 453900 sales@balmersgm.com