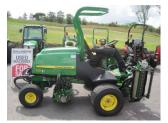

## £14,000.00 ex VAT

John Deere 7700 fairway mower c/w QA7 22" 8 blade cutting units, rear roller power brushes, spiral front rollers, 4WD, turf tyres, 1426 hours. Has been serviced and re-ground, ready to go.