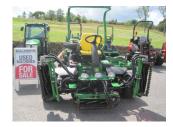

## £14,000.00 ex VAT

John Deere 7700 fairway mower c/w QA7 22" 8 blade cutting units, rear roller power brushes, spiral front rollers, 4WD, turf tyres, 1426 hours. Has been serviced and re-ground, ready to go.