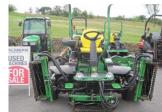

## £14,000.00 ex VAT

John Deere 7700 fairway mower c/w QA7 22" 8 blade cutting units, rear roller power brushes, spiral front rollers, 4WD, turf tyres, 1426 hours. Has been serviced and re-ground, ready to go.