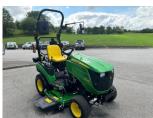

## John Deere 1026R Compa

## £19,950.00 ex VAT

NEW John Deere 1026R compact tractor, 24hp diesel Yanmar engine, 54" side discharge auto connect mower deck, mid SCV and road legal.

Finance and delivery available.

## **PRODUCT DETAILS**

New Machine Stock Reference: 11012435 Year of manufacture: 2024 Current Hours: 2 Engine Power: 24HP Traction: 4WD

Balmers GM Ltd, Manchester Road, Dunnockshaw, Burnley, Lancashire, BB11 5PF 01282 453900 sales@balmersgm.com