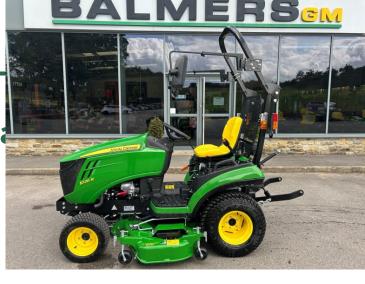

## John Deere 1026R Compa

## £19,950.00 ex VAT

NEW John Deere 1026R compact tractor, 24hp diesel Yanmar engine, 54" side discharge auto connect mower deck, mid SCV and road legal.

Finance and delivery available.

## **PRODUCT DETAILS**

New Machine Stock Reference: 11012435 Year of manufacture: 2024 Current Hours: 2 Engine Power: 24HP Traction: 4WD

Balmers GM Ltd, Manchester Road, Dunnockshaw, Burnley, Lancashire, BB11 5PF 01282 453900 sales@balmersgm.com