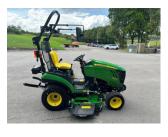

## John Deere 1026R Compa

## £19,950.00 ex VAT

NEW John Deere 1026R compact tractor, 24hp diesel Yanmar engine, 54" side discharge auto connect mower deck, mid SCV and road legal.

Finance and delivery available.

## **PRODUCT DETAILS**

New Machine Stock Reference: 11012435 Year of manufacture: 2024 Current Hours: 2 Engine Power: 24HP Traction: 4WD

Balmers GM Ltd, Manchester Road, Dunnockshaw, Burnley, Lancashire, BB11 5PF 01282 453900 sales@balmersgm.com