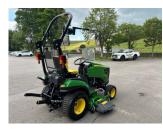

## John Deere 1026R Compa

## £19,950.00 ex VAT

NEW John Deere 1026R compact tractor, 24hp diesel Yanmar engine, 54" side discharge auto connect mower deck, mid SCV and road legal.

Finance and delivery available.

## **PRODUCT DETAILS**

New Machine Stock Reference: 11012435 Year of manufacture: 2024 Current Hours: 2 Engine Power: 24HP Traction: 4WD

Balmers GM Ltd, Manchester Road, Dunnockshaw, Burnley, Lancashire, BB11 5PF 01282 453900 sales@balmersgm.com