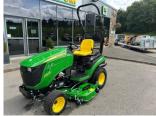

## John Deere 1026R Compa

## £19,950.00 ex VAT

NEW John Deere 1026R compact tractor, 24hp diesel Yanmar engine, 54" side discharge auto connect mower deck, mid SCV and road legal.

Finance and delivery available.

## **PRODUCT DETAILS**

New Machine Stock Reference: 11012435 Year of manufacture: 2024 Current Hours: 2 Engine Power: 24HP Traction: 4WD

Balmers GM Ltd, Manchester Road, Dunnockshaw, Burnley, Lancashire, BB11 5PF 01282 453900 sales@balmersgm.com