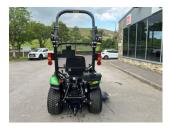

## John Deere 1026R Compa

## £19,950.00 ex VAT

NEW John Deere 1026R compact tractor, 24hp diesel Yanmar engine, 54" side discharge auto connect mower deck, mid SCV and road legal.

Finance and delivery available.

## **PRODUCT DETAILS**

New Machine Stock Reference: 11012435 Year of manufacture: 2024 Current Hours: 2 Engine Power: 24HP Traction: 4WD

Balmers GM Ltd, Manchester Road, Dunnockshaw, Burnley, Lancashire, BB11 5PF 01282 453900 sales@balmersgm.com