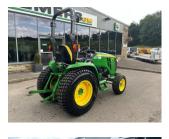

## John Deere 3039R Comp

## £0.00 ex VAT

Ex demo John Deere 3039R open station compact tractor, 38.2HP turbocharged diesel Yamar engine, ehydro transmission, mid and rear SCV, 995KG lift capacity.

Will come with a 2 years manufactures warranty.

## **PRODUCT DETAILS**

Used Machine Stock Reference: 11013264 Year of manufacture: 2022 Current Hours: 258 Engine Power: 38HP Traction: 4WD

Balmers GM Ltd, Manchester Road, Dunnockshaw, Burnley, Lancashire, BB11 5PF 01282 453900 sales@balmersgm.com