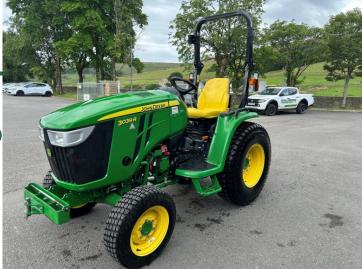

## John Deere 3039R Comp

## £0.00 ex VAT

Ex demo John Deere 3039R open station compact tractor, 38.2HP turbocharged diesel Yamar engine, ehydro transmission, mid and rear SCV, 995KG lift capacity.

Will come with a 2 years manufactures warranty.

## **PRODUCT DETAILS**

Used Machine Stock Reference: 11013264 Year of manufacture: 2022 Current Hours: 258 Engine Power: 38HP Traction: 4WD

Balmers GM Ltd, Manchester Road, Dunnockshaw, Burnley, Lancashire, BB11 5PF 01282 453900 sales@balmersgm.com