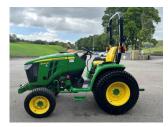

## John Deere 3039R Comp

## £0.00 ex VAT

Ex demo John Deere 3039R open station compact tractor, 38.2HP turbocharged diesel Yamar engine, ehydro transmission, mid and rear SCV, 995KG lift capacity.

Will come with a 2 years manufactures warranty.

## **PRODUCT DETAILS**

Used Machine Stock Reference: 11013264 Year of manufacture: 2022 Current Hours: 258 Engine Power: 38HP Traction: 4WD

Balmers GM Ltd, Manchester Road, Dunnockshaw, Burnley, Lancashire, BB11 5PF 01282 453900 sales@balmersgm.com