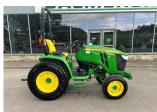

## John Deere 3039R Comp

## £0.00 ex VAT

Ex demo John Deere 3039R open station compact tractor, 38.2HP turbocharged diesel Yamar engine, ehydro transmission, mid and rear SCV, 995KG lift capacity.

Will come with a 2 years manufactures warranty.

## **PRODUCT DETAILS**

Used Machine Stock Reference: 11013264 Year of manufacture: 2022 Current Hours: 258 Engine Power: 38HP Traction: 4WD

Balmers GM Ltd, Manchester Road, Dunnockshaw, Burnley, Lancashire, BB11 5PF 01282 453900 sales@balmersgm.com