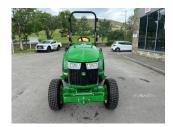

## John Deere 3039R Comp

## £0.00 ex VAT

Ex demo John Deere 3039R open station compact tractor, 38.2HP turbocharged diesel Yamar engine, ehydro transmission, mid and rear SCV, 995KG lift capacity.

Will come with a 2 years manufactures warranty.

## **PRODUCT DETAILS**

Used Machine Stock Reference: 11013264 Year of manufacture: 2022 Current Hours: 258 Engine Power: 38HP Traction: 4WD

Balmers GM Ltd, Manchester Road, Dunnockshaw, Burnley, Lancashire, BB11 5PF 01282 453900 sales@balmersgm.com