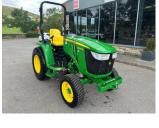

## John Deere 3039R Comp

## £0.00 ex VAT

Ex demo John Deere 3039R open station compact tractor, 38.2HP turbocharged diesel Yamar engine, ehydro transmission, mid and rear SCV, 995KG lift capacity.

Will come with a 2 years manufactures warranty.

## **PRODUCT DETAILS**

Used Machine Stock Reference: 11013264 Year of manufacture: 2022 Current Hours: 258 Engine Power: 38HP Traction: 4WD

Balmers GM Ltd, Manchester Road, Dunnockshaw, Burnley, Lancashire, BB11 5PF 01282 453900 sales@balmersgm.com