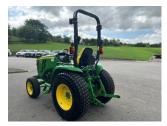

## John Deere 3039R Comp

## £0.00 ex VAT

Ex demo John Deere 3039R open station compact tractor, 38.2HP turbocharged diesel Yamar engine, ehydro transmission, mid and rear SCV, 995KG lift capacity.

Will come with a 2 years manufactures warranty.

## **PRODUCT DETAILS**

Used Machine Stock Reference: 11013264 Year of manufacture: 2022 Current Hours: 258 Engine Power: 38HP Traction: 4WD

Balmers GM Ltd, Manchester Road, Dunnockshaw, Burnley, Lancashire, BB11 5PF 01282 453900 sales@balmersgm.com