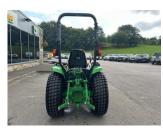

## John Deere 3039R Comp

## £0.00 ex VAT

Ex demo John Deere 3039R open station compact tractor, 38.2HP turbocharged diesel Yamar engine, ehydro transmission, mid and rear SCV, 995KG lift capacity.

Will come with a 2 years manufactures warranty.

## **PRODUCT DETAILS**

Used Machine Stock Reference: 11013264 Year of manufacture: 2022 Current Hours: 258 Engine Power: 38HP Traction: 4WD

Balmers GM Ltd, Manchester Road, Dunnockshaw, Burnley, Lancashire, BB11 5PF 01282 453900 sales@balmersgm.com