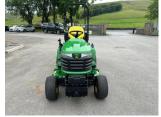

## John Deere X950R Ride d

## £13,500.00 ex VAT

John Deere X950R ride on mower, 48" cutting deck and a 560 litre low tip collector, 24HP diesel Yanmar engine.

Will be serviced and workshop prepared prior to sale.

Finance and delivery available.

## **PRODUCT DETAILS**

Used Machine

Stock Reference: 11013239

Year of manufacture: 2014

Current Hours: 418

Engine Power: 24HP

Traction: 2WD

Balmers GM Ltd, Manchester Road, Dunnockshaw, Burnley, Lancashire, BB11 5PF 01282 453900 sales@balmersgm.com