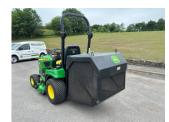

## £13,500.00 ex VAT

John Deere X950R ride on mower, 48" cutting deck and a 560 litre low tip collector, 24HP diesel Yanmar engine.

Will be serviced and workshop prepared prior to sale.

Finance and delivery available.