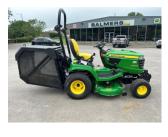

## John Deere X950R Ride d

## £13,500.00 ex VAT

John Deere X950R ride on mower, 48" cutting deck and a 560 litre low tip collector, 24HP diesel Yanmar engine.

Will be serviced and workshop prepared prior to sale.

Finance and delivery available.

## **PRODUCT DETAILS**

Used Machine

Stock Reference: 11013239

Year of manufacture: 2014

Current Hours: 418

Engine Power: 24HP

Traction: 2WD

Balmers GM Ltd, Manchester Road, Dunnockshaw, Burnley, Lancashire, BB11 5PF 01282 453900 sales@balmersgm.com