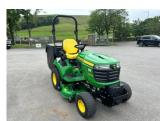

## John Deere X950R Ride d

## £13,500.00 ex VAT

John Deere X950R ride on mower, 48" cutting deck and a 560 litre low tip collector, 24HP diesel Yanmar engine.

Will be serviced and workshop prepared prior to sale.

Finance and delivery available.

## **PRODUCT DETAILS**

Used Machine

Stock Reference: 11013239

Year of manufacture: 2014

Current Hours: 418

Engine Power: 24HP

Traction: 2WD

Balmers GM Ltd, Manchester Road, Dunnockshaw, Burnley, Lancashire, BB11 5PF 01282 453900 sales@balmersgm.com