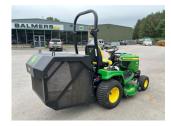

## £13,500.00 ex VAT

John Deere X950R ride on mower, 48" cutting deck and a 560 litre low tip collector, 24HP diesel Yanmar engine.

Will be serviced and workshop prepared prior to sale.

Finance and delivery available.