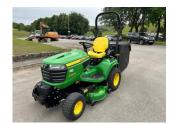

## John Deere X950R Ride d

## £13,500.00 ex VAT

John Deere X950R ride on mower, 48" cutting deck and a 560 litre low tip collector, 24HP diesel Yanmar engine.

Will be serviced and workshop prepared prior to sale.

Finance and delivery available.

## **PRODUCT DETAILS**

Used Machine

Stock Reference: 11013239

Year of manufacture: 2014

Current Hours: 418

Engine Power: 24HP

Traction: 2WD

Balmers GM Ltd, Manchester Road, Dunnockshaw, Burnley, Lancashire, BB11 5PF 01282 453900 sales@balmersgm.com