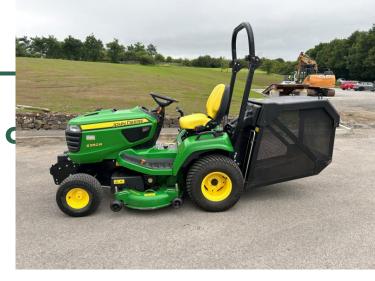

## John Deere X950R Ride d

## £13,500.00 ex VAT

John Deere X950R ride on mower, 48" cutting deck and a 560 litre low tip collector, 24HP diesel Yanmar engine.

Will be serviced and workshop prepared prior to sale.

Finance and delivery available.

## **PRODUCT DETAILS**

Used Machine

Stock Reference: 11013239

Year of manufacture: 2014

Current Hours: 418

Engine Power: 24HP

Traction: 2WD

Balmers GM Ltd, Manchester Road, Dunnockshaw, Burnley, Lancashire, BB11 5PF 01282 453900 sales@balmersgm.com