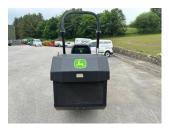

## £13,500.00 ex VAT

John Deere X950R ride on mower, 48" cutting deck and a 560 litre low tip collector, 24HP diesel Yanmar engine.

Will be serviced and workshop prepared prior to sale.

Finance and delivery available.