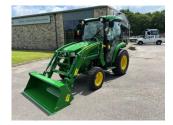

## John Deere 3046R Comp 320R Loader

## £0.00 ex VAT

NEW John Deere 3046R compact tractor c/w JD 320R loader and bucket, 44.7HP diesel Yanmar engine, e-hydro transmission, rear lift capacity of 999KG, mid and rear SCV, towing capacity of 2450KG, loadmatch, cruise control, air con, radio, road legal and road registered.