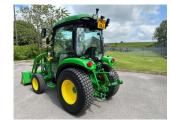

## £0.00 ex VAT

NEW John Deere 3046R compact tractor c/w JD 320R loader and bucket, 44.7HP diesel Yanmar engine, e-hydro transmission, rear lift capacity of 999KG, mid and rear SCV, towing capacity of 2450KG, loadmatch, cruise control, air con, radio, road legal and road registered.