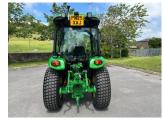

## £0.00 ex VAT

NEW John Deere 3046R compact tractor c/w JD 320R loader and bucket, 44.7HP diesel Yanmar engine, e-hydro transmission, rear lift capacity of 999KG, mid and rear SCV, towing capacity of 2450KG, loadmatch, cruise control, air con, radio, road legal and road registered.