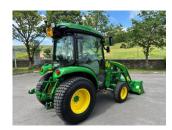

## £0.00 ex VAT

NEW John Deere 3046R compact tractor c/w JD 320R loader and bucket, 44.7HP diesel Yanmar engine, e-hydro transmission, rear lift capacity of 999KG, mid and rear SCV, towing capacity of 2450KG, loadmatch, cruise control, air con, radio, road legal and road registered.