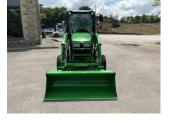

## John Deere 3046R Comp 320R Loader

## £0.00 ex VAT

NEW John Deere 3046R compact tractor c/w JD 320R loader and bucket, 44.7HP diesel Yanmar engine, e-hydro transmission, rear lift capacity of 999KG, mid and rear SCV, towing capacity of 2450KG, loadmatch, cruise control, air con, radio, road legal and road registered.