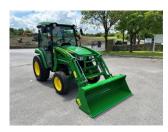

## John Deere 3046R Comp 320R Loader

## £0.00 ex VAT

NEW John Deere 3046R compact tractor c/w JD 320R loader and bucket, 44.7HP diesel Yanmar engine, e-hydro transmission, rear lift capacity of 999KG, mid and rear SCV, towing capacity of 2450KG, loadmatch, cruise control, air con, radio, road legal and road registered.