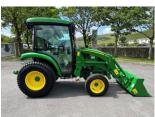

## £0.00 ex VAT

NEW John Deere 3046R compact tractor c/w JD 320R loader and bucket, 44.7HP diesel Yanmar engine, e-hydro transmission, rear lift capacity of 999KG, mid and rear SCV, towing capacity of 2450KG, loadmatch, cruise control, air con, radio, road legal and road registered.