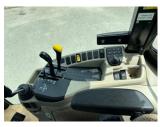

## £0.00 ex VAT

NEW John Deere 3046R compact tractor c/w JD 320R loader and bucket, 44.7HP diesel Yanmar engine, e-hydro transmission, rear lift capacity of 999KG, mid and rear SCV, towing capacity of 2450KG, loadmatch, cruise control, air con, radio, road legal and road registered.