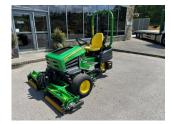

## John Deere 2653B Surrou

## £18,995.00 ex VAT

John Deere 2653B surrounds mower, 19.6HP diesel Yanmar engine, 26" 8 blade QA7 cutting units c/w rear roller power brushes.

Will be serviced/re-ground and workshop prepared prior to sale.

## **PRODUCT DETAILS**

Used Machine
Stock Reference: 11013139

Year of manufacture: 2021

Current Hours: 1324

Engine Power: 19.6HP

Traction: 3WD

Balmers GM Ltd, Manchester Road, Dunnockshaw, Burnley, Lancashire, BB11 5PF 01282 453900 sales@balmersgm.com