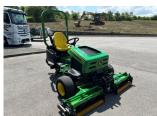

## John Deere 2653B Surrou

## £18,995.00 ex VAT

John Deere 2653B surrounds mower, 19.6HP diesel Yanmar engine, 26" 8 blade QA7 cutting units c/w rear roller power brushes.

Will be serviced/re-ground and workshop prepared prior to sale.

## **PRODUCT DETAILS**

Used Machine
Stock Reference: 11013139

Year of manufacture: 2021

Current Hours: 1324

Engine Power: 19.6HP

Traction: 3WD

Balmers GM Ltd, Manchester Road, Dunnockshaw, Burnley, Lancashire, BB11 5PF 01282 453900 sales@balmersgm.com