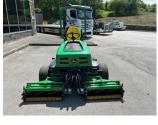

## John Deere 2653B Surrou

## £18,995.00 ex VAT

John Deere 2653B surrounds mower, 19.6HP diesel Yanmar engine, 26" 8 blade QA7 cutting units c/w rear roller power brushes.

Will be serviced/re-ground and workshop prepared prior to sale.

## **PRODUCT DETAILS**

Used Machine
Stock Reference: 11013139

Year of manufacture: 2021

Current Hours: 1324

Engine Power: 19.6HP

Traction: 3WD

Balmers GM Ltd, Manchester Road, Dunnockshaw, Burnley, Lancashire, BB11 5PF 01282 453900 sales@balmersgm.com