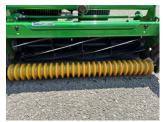

## £18,995.00 ex VAT

John Deere 2653B surrounds mower, 19.6HP diesel Yanmar engine, 26" 8 blade QA7 cutting units c/w rear roller power brushes.

Will be serviced/re-ground and workshop prepared prior to sale.