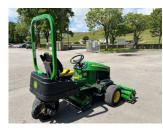

## John Deere 2653B Surrou

## £18,995.00 ex VAT

John Deere 2653B surrounds mower, 19.6HP diesel Yanmar engine, 26" 8 blade QA7 cutting units c/w rear roller power brushes.

Will be serviced/re-ground and workshop prepared prior to sale.

## **PRODUCT DETAILS**

Used Machine
Stock Reference: 11013139

Year of manufacture: 2021

Current Hours: 1324

Engine Power: 19.6HP

Traction: 3WD

Balmers GM Ltd, Manchester Road, Dunnockshaw, Burnley, Lancashire, BB11 5PF 01282 453900 sales@balmersgm.com