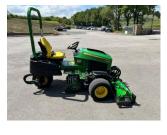

## John Deere 2653B Surrou

## £18,995.00 ex VAT

John Deere 2653B surrounds mower, 19.6HP diesel Yanmar engine, 26" 8 blade QA7 cutting units c/w rear roller power brushes.

Will be serviced/re-ground and workshop prepared prior to sale.

## **PRODUCT DETAILS**

Used Machine
Stock Reference: 11013139

Year of manufacture: 2021

Current Hours: 1324

Engine Power: 19.6HP

Traction: 3WD

Balmers GM Ltd, Manchester Road, Dunnockshaw, Burnley, Lancashire, BB11 5PF 01282 453900 sales@balmersgm.com