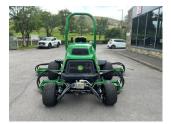

## £0.00 ex VAT

John Deere 8900A Fairway mower, 55.9HP diesel Yanmar engine, 30" 5 blade QA7 cutting units, cutting width 289.5cm, tech control display units, load match, 4WD.

Will be serviced/re-ground and workshop prepared prior to sale.

## **PRODUCT DETAILS**

Used Machine Stock Reference: 11013141 Year of manufacture: 2019 Current Hours: 829 Engine Power: 55.9HP Traction: 4WD

Balmers GM Ltd, Manchester Road, Dunnockshaw, Burnley, Lancashire, BB11 5PF 01282 453900 sales@balmersgm.com