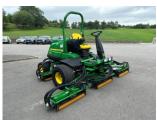

## £0.00 ex VAT

John Deere 8900A Fairway mower, 55.9HP diesel Yanmar engine, 30" 5 blade QA7 cutting units, cutting width 289.5cm, tech control display units, load match, 4WD.

Will be serviced/re-ground and workshop prepared prior to sale.

## **PRODUCT DETAILS**

Used Machine Stock Reference: 11013141 Year of manufacture: 2019 Current Hours: 829 Engine Power: 55.9HP Traction: 4WD

Balmers GM Ltd, Manchester Road, Dunnockshaw, Burnley, Lancashire, BB11 5PF 01282 453900 sales@balmersgm.com