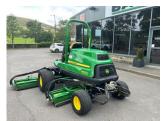

## £0.00 ex VAT

John Deere 8900A Fairway mower, 55.9HP diesel Yanmar engine, 30" 5 blade QA7 cutting units, cutting width 289.5cm, tech control display units, load match, 4WD.

Will be serviced/re-ground and workshop prepared prior to sale.

## **PRODUCT DETAILS**

Used Machine Stock Reference: 11013141 Year of manufacture: 2019 Current Hours: 829 Engine Power: 55.9HP Traction: 4WD

Balmers GM Ltd, Manchester Road, Dunnockshaw, Burnley, Lancashire, BB11 5PF 01282 453900 sales@balmersgm.com