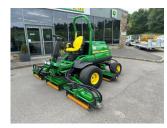

## £0.00 ex VAT

John Deere 8900A Fairway mower, 55.9HP diesel Yanmar engine, 30" 5 blade QA7 cutting units, cutting width 289.5cm, tech control display units, load match, 4WD.

Will be serviced/re-ground and workshop prepared prior to sale.

## **PRODUCT DETAILS**

Used Machine Stock Reference: 11013141 Year of manufacture: 2019 Current Hours: 829 Engine Power: 55.9HP Traction: 4WD

Balmers GM Ltd, Manchester Road, Dunnockshaw, Burnley, Lancashire, BB11 5PF 01282 453900 sales@balmersgm.com