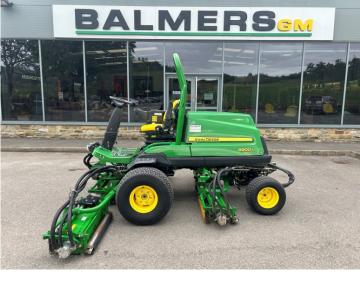

## £0.00 ex VAT

John Deere 8900A Fairway mower, 55.9HP diesel Yanmar engine, 30" 5 blade QA7 cutting units, cutting width 289.5cm, tech control display units, load match, 4WD.

Will be serviced/re-ground and workshop prepared prior to sale.

## **PRODUCT DETAILS**

Used Machine Stock Reference: 11013141 Year of manufacture: 2019 Current Hours: 829 Engine Power: 55.9HP Traction: 4WD

Balmers GM Ltd, Manchester Road, Dunnockshaw, Burnley, Lancashire, BB11 5PF 01282 453900 sales@balmersgm.com