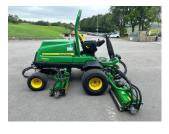

## £0.00 ex VAT

John Deere 8900A Fairway mower, 55.9HP diesel Yanmar engine, 30" 5 blade QA7 cutting units, cutting width 289.5cm, tech control display units, load match, 4WD.

Will be serviced/re-ground and workshop prepared prior to sale.

## **PRODUCT DETAILS**

Used Machine Stock Reference: 11013141 Year of manufacture: 2019 Current Hours: 829 Engine Power: 55.9HP Traction: 4WD

Balmers GM Ltd, Manchester Road, Dunnockshaw, Burnley, Lancashire, BB11 5PF 01282 453900 sales@balmersgm.com