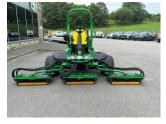

## £0.00 ex VAT

John Deere 8900A Fairway mower, 55.9HP diesel Yanmar engine, 30" 5 blade QA7 cutting units, cutting width 289.5cm, tech control display units, load match, 4WD.

Will be serviced/re-ground and workshop prepared prior to sale.

## **PRODUCT DETAILS**

Used Machine Stock Reference: 11013141 Year of manufacture: 2019 Current Hours: 829 Engine Power: 55.9HP Traction: 4WD

Balmers GM Ltd, Manchester Road, Dunnockshaw, Burnley, Lancashire, BB11 5PF 01282 453900 sales@balmersgm.com