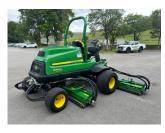

## £0.00 ex VAT

John Deere 8900A Fairway mower, 55.9HP diesel Yanmar engine, 30" 5 blade QA7 cutting units, cutting width 289.5cm, tech control display units, load match, 4WD.

Will be serviced/re-ground and workshop prepared prior to sale.

## **PRODUCT DETAILS**

Used Machine Stock Reference: 11013141 Year of manufacture: 2019 Current Hours: 829 Engine Power: 55.9HP Traction: 4WD

Balmers GM Ltd, Manchester Road, Dunnockshaw, Burnley, Lancashire, BB11 5PF 01282 453900 sales@balmersgm.com