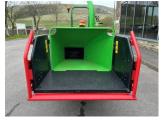

## Greenmech EVO165P 6"

## £13,495.00 ex VAT

Ex hire Greenmech EVO 165P, 40HP petrol Vanguard engine, 6" chipping capacity, twin horizontal in feed rollers, no stress power control, up to 4 tonnes chipping capacity per hour.

Has been serviced and workshop prepared.