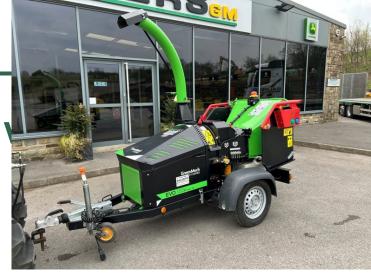

## Greenmech EVO165P 6"

## £13,495.00 ex VAT

Ex hire Greenmech EVO 165P, 40HP petrol Vanguard engine, 6" chipping capacity, twin horizontal in feed rollers, no stress power control, up to 4 tonnes chipping capacity per hour.

Has been serviced and workshop prepared.

## **PRODUCT DETAILS**

Used Machine Stock Reference: FL 2367 Year of manufacture: 2022 Current Hours: 105 Engine Power: 40HP

Balmers GM Ltd, Manchester Road, Dunnockshaw, Burnley, Lancashire, BB11 5PF 01282 453900 sales@balmersgm.com