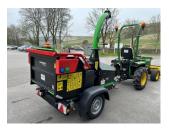

## Greenmech EVO165P 6"

## £13,495.00 ex VAT

Ex hire Greenmech EVO 165P, 40HP petrol Vanguard engine, 6" chipping capacity, twin horizontal in feed rollers, no stress power control, up to 4 tonnes chipping capacity per hour.

Has been serviced and workshop prepared.