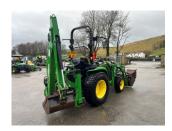

## John Deere 3038E c/w Fr Loader

## £21,750.00 ex VAT

John Deere 3038E compact tractor, 36.7HP diesel Yanmar engine, hydrostatic transmission, 4WD, diff lock, Lewis 250H front loader c/w 4 in 1 bucket, Lewis backhoe loader c/w several buckets.