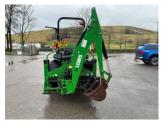

## John Deere 3038E c/w Fr Loader

## £21,750.00 ex VAT

John Deere 3038E compact tractor, 36.7HP diesel Yanmar engine, hydrostatic transmission, 4WD, diff lock, Lewis 250H front loader c/w 4 in 1 bucket, Lewis backhoe loader c/w several buckets.