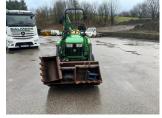

## £21,750.00 ex VAT

John Deere 3038E compact tractor, 36.7HP diesel Yanmar engine, hydrostatic transmission, 4WD, diff lock, Lewis 250H front loader c/w 4 in 1 bucket, Lewis backhoe loader c/w several buckets.

## **PRODUCT DETAILS**

Used Machine Stock Reference: 11012745 Year of manufacture: 2019 Current Hours: 670 Engine Power: 36HP Traction: 4WD

Balmers GM Ltd, Manchester Road, Dunnockshaw, Burnley, Lancashire, BB11 5PF 01282 453900 sales@balmersgm.com Balmers GM, Units 13-14, Monckton Road Ind Est, Monckton Road, Wakefield, West Yorkshire, WF2 7AL 01924 679400 info@balmersgm.com