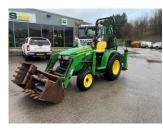

## £21,750.00 ex VAT

John Deere 3038E compact tractor, 36.7HP diesel Yanmar engine, hydrostatic transmission, 4WD, diff lock, Lewis 250H front loader c/w 4 in 1 bucket, Lewis backhoe loader c/w several buckets.

## **PRODUCT DETAILS**

Used Machine Stock Reference: 11012745 Year of manufacture: 2019 Current Hours: 670 Engine Power: 36HP Traction: 4WD

Balmers GM Ltd, Manchester Road, Dunnockshaw, Burnley, Lancashire, BB11 5PF 01282 453900 sales@balmersgm.com Balmers GM, Units 13-14, Monckton Road Ind Est, Monckton Road, Wakefield, West Yorkshire, WF2 7AL 01924 679400 info@balmersgm.com