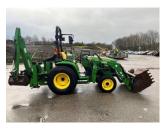

## £21,750.00 ex VAT

John Deere 3038E compact tractor, 36.7HP diesel Yanmar engine, hydrostatic transmission, 4WD, diff lock, Lewis 250H front loader c/w 4 in 1 bucket, Lewis backhoe loader c/w several buckets.

## **PRODUCT DETAILS**

Used Machine Stock Reference: 11012745 Year of manufacture: 2019 Current Hours: 670 Engine Power: 36HP Traction: 4WD

Balmers GM Ltd, Manchester Road, Dunnockshaw, Burnley, Lancashire, BB11 5PF 01282 453900 sales@balmersgm.com Balmers GM, Units 13-14, Monckton Road Ind Est, Monckton Road, Wakefield, West Yorkshire, WF2 7AL 01924 679400 info@balmersgm.com