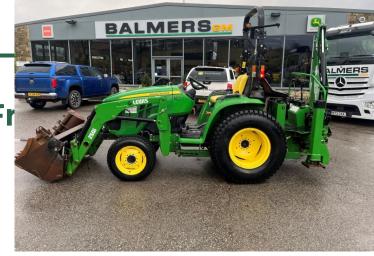

## John Deere 3038E c/w Fr Loader

## £21,750.00 ex VAT

John Deere 3038E compact tractor, 36.7HP diesel Yanmar engine, hydrostatic transmission, 4WD, diff lock, Lewis 250H front loader c/w 4 in 1 bucket, Lewis backhoe loader c/w several buckets.