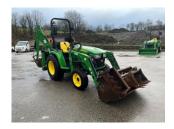

## £21,750.00 ex VAT

John Deere 3038E compact tractor, 36.7HP diesel Yanmar engine, hydrostatic transmission, 4WD, diff lock, Lewis 250H front loader c/w 4 in 1 bucket, Lewis backhoe loader c/w several buckets.

## **PRODUCT DETAILS**

Used Machine Stock Reference: 11012745 Year of manufacture: 2019 Current Hours: 670 Engine Power: 36HP Traction: 4WD

Balmers GM Ltd, Manchester Road, Dunnockshaw, Burnley, Lancashire, BB11 5PF 01282 453900 sales@balmersgm.com Balmers GM, Units 13-14, Monckton Road Ind Est, Monckton Road, Wakefield, West Yorkshire, WF2 7AL 01924 679400 info@balmersgm.com