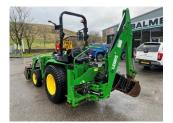

## John Deere 3038E c/w Fr Loader

## £21,750.00 ex VAT

John Deere 3038E compact tractor, 36.7HP diesel Yanmar engine, hydrostatic transmission, 4WD, diff lock, Lewis 250H front loader c/w 4 in 1 bucket, Lewis backhoe loader c/w several buckets.