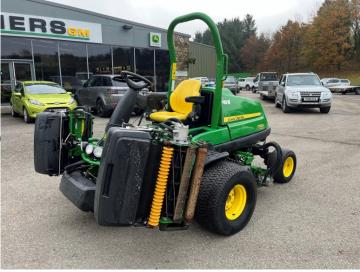

## John Deere 7700A Fairw

## £21,995.00 ex VAT

John Deere 7700A Fairway mower, 41HP diesel Yanmar engine, 22" QA7 cutting units c/w rear roller power brushes and grass boxes, 2WD.

Will be serviced / re-ground and workshop prepared prior to sale.

## **PRODUCT DETAILS**

Used Machine Stock Reference: 11012438 Year of manufacture: 2017 Current Hours: 1644 Engine Power: 41HP

Traction: 2WD

Balmers GM Ltd, Manchester Road, Dunnockshaw, Burnley, Lancashire, BB11 5PF 01282 453900 sales@balmersgm.com