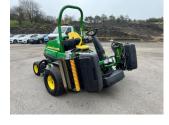

## John Deere 7700A Fairw

## £21,995.00 ex VAT

John Deere 7700A Fairway mower, 41HP diesel Yanmar engine, 22" QA7 cutting units c/w rear roller power brushes and grass boxes, 2WD.

Will be serviced / re-ground and workshop prepared prior to sale.