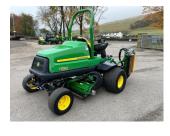

## John Deere 7700A Fairw

## £21,995.00 ex VAT

John Deere 7700A Fairway mower, 41HP diesel Yanmar engine, 22" QA7 cutting units c/w rear roller power brushes and grass boxes, 2WD.

Will be serviced / re-ground and workshop prepared prior to sale.