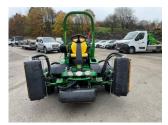

## John Deere 7700A Fairw

## £21,995.00 ex VAT

John Deere 7700A Fairway mower, 41HP diesel Yanmar engine, 22" QA7 cutting units c/w rear roller power brushes and grass boxes, 2WD.

Will be serviced / re-ground and workshop prepared prior to sale.