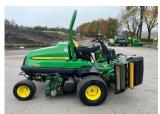

## John Deere 7700A Fairw

## £21,995.00 ex VAT

John Deere 7700A Fairway mower, 41HP diesel Yanmar engine, 22" QA7 cutting units c/w rear roller power brushes and grass boxes, 2WD.

Will be serviced / re-ground and workshop prepared prior to sale.