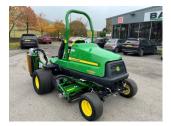

## John Deere 7700A Fairw

## £21,995.00 ex VAT

John Deere 7700A Fairway mower, 41HP diesel Yanmar engine, 22" QA7 cutting units c/w rear roller power brushes and grass boxes, 2WD.

Will be serviced / re-ground and workshop prepared prior to sale.

## **PRODUCT DETAILS**

Used Machine Stock Reference: 11012438 Year of manufacture: 2017 Current Hours: 1644 Engine Power: 41HP

Traction: 2WD

Balmers GM Ltd, Manchester Road, Dunnockshaw, Burnley, Lancashire, BB11 5PF 01282 453900 sales@balmersgm.com