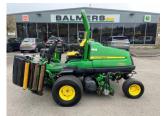

## John Deere 7700A Fairw

## £21,995.00 ex VAT

John Deere 7700A Fairway mower, 41HP diesel Yanmar engine, 22" QA7 cutting units c/w rear roller power brushes and grass boxes, 2WD.

Will be serviced / re-ground and workshop prepared prior to sale.

## **PRODUCT DETAILS**

Used Machine Stock Reference: 11012438 Year of manufacture: 2017 Current Hours: 1644 Engine Power: 41HP

Traction: 2WD

Balmers GM Ltd, Manchester Road, Dunnockshaw, Burnley, Lancashire, BB11 5PF 01282 453900 sales@balmersgm.com