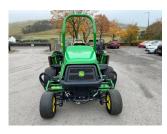

## John Deere 7700A Fairw

## £21,995.00 ex VAT

John Deere 7700A Fairway mower, 41HP diesel Yanmar engine, 22" QA7 cutting units c/w rear roller power brushes and grass boxes, 2WD.

Will be serviced / re-ground and workshop prepared prior to sale.

## **PRODUCT DETAILS**

Used Machine Stock Reference: 11012438 Year of manufacture: 2017 Current Hours: 1644 Engine Power: 41HP

Traction: 2WD

Balmers GM Ltd, Manchester Road, Dunnockshaw, Burnley, Lancashire, BB11 5PF 01282 453900 sales@balmersgm.com