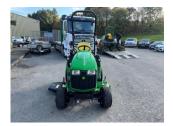

## John Deere 1026R Comp

## £13,500.00 ex VAT

John Deere 1026R compact tractor, 54" side discharge deck, three point linkage, turf tyres, road legal and road registered.

Has been serviced and workshop prepared.

Finance and delivery available.