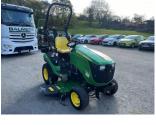

## John Deere 1026R Comp

## £13,500.00 ex VAT

John Deere 1026R compact tractor, 54" side discharge deck, three point linkage, turf tyres, road legal and road registered.

Has been serviced and workshop prepared.

Finance and delivery available.