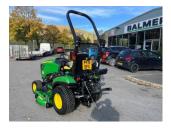

## £13,500.00 ex VAT

John Deere 1026R compact tractor, 54" side discharge deck, three point linkage, turf tyres, road legal and road registered.

Has been serviced and workshop prepared.

Finance and delivery available.

## **PRODUCT DETAILS**

Used Machine Stock Reference: 21012559 Year of manufacture: 2018 Current Hours: 586 Engine Power: 24HP Traction: 4WD

Balmers GM Ltd, Manchester Road, Dunnockshaw, Burnley, Lancashire, BB11 5PF 01282 453900 sales@balmersgm.com