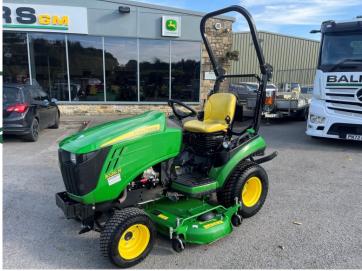

## £13,500.00 ex VAT

John Deere 1026R compact tractor, 54" side discharge deck, three point linkage, turf tyres, road legal and road registered.

Has been serviced and workshop prepared.

Finance and delivery available.

## **PRODUCT DETAILS**

Used Machine Stock Reference: 21012559 Year of manufacture: 2018 Current Hours: 586 Engine Power: 24HP Traction: 4WD

Balmers GM Ltd, Manchester Road, Dunnockshaw, Burnley, Lancashire, BB11 5PF 01282 453900 sales@balmersgm.com