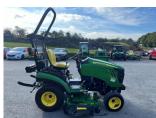

## John Deere 1026R Comp

## £13,500.00 ex VAT

John Deere 1026R compact tractor, 54" side discharge deck, three point linkage, turf tyres, road legal and road registered.

Has been serviced and workshop prepared.

Finance and delivery available.