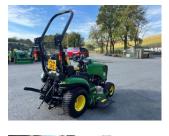

## John Deere 1026R Comp

## £13,500.00 ex VAT

John Deere 1026R compact tractor, 54" side discharge deck, three point linkage, turf tyres, road legal and road registered.

Has been serviced and workshop prepared.

Finance and delivery available.