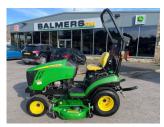

## £13,500.00 ex VAT

John Deere 1026R compact tractor, 54" side discharge deck, three point linkage, turf tyres, road legal and road registered.

Has been serviced and workshop prepared.

Finance and delivery available.

## **PRODUCT DETAILS**

Used Machine Stock Reference: 21012559 Year of manufacture: 2018 Current Hours: 586 Engine Power: 24HP Traction: 4WD

Balmers GM Ltd, Manchester Road, Dunnockshaw, Burnley, Lancashire, BB11 5PF 01282 453900 sales@balmersgm.com