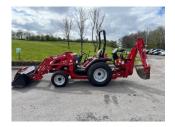

## TYM T353 Compact Tract Backhoe Loader

## £15,750.00 ex VAT

TYM T353 compact tractor c/w front & backhoe loader, 35HP diesel Mitsubishi engine, manual gearbox, backhoe comes with x3 buckets.

Will be serviced and workshop prepared prior to sale.