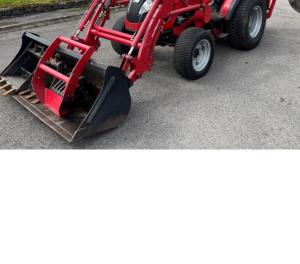

## TYM T353 Compact Tract Backhoe Loader

## £15,750.00 ex VAT

TYM T353 compact tractor c/w front & backhoe loader, 35HP diesel Mitsubishi engine, manual gearbox, backhoe comes with x3 buckets.

Will be serviced and workshop prepared prior to sale.