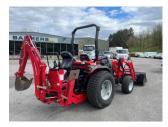

## TYM T353 Compact Tract Backhoe Loader

## £15,750.00 ex VAT

TYM T353 compact tractor c/w front & backhoe loader, 35HP diesel Mitsubishi engine, manual gearbox, backhoe comes with x3 buckets.

Will be serviced and workshop prepared prior to sale.