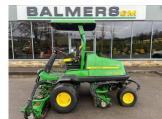

## £0.00 ex VAT

John Deere 7700A fairway mower, 41HP diesel Yanmar engine, 26" QA7 units c/w rear roller power brushes, air seat, 4WD, canopy.

Will be serviced/re-ground and workshop prepared prior to sale.

## **PRODUCT DETAILS**

Used Machine

Stock Reference: 11012200

Year of manufacture: 2015

Current Hours: 2618

Engine Power: 41HP

Traction: 4WD

Balmers GM Ltd, Manchester Road, Dunnockshaw, Burnley, Lancashire, BB11 5PF 01282 453900 sales@balmersgm.com