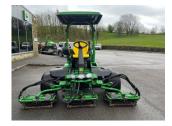

## £0.00 ex VAT

John Deere 7700A fairway mower, 41HP diesel Yanmar engine, 26" QA7 units c/w rear roller power brushes, air seat, 4WD, canopy.

Will be serviced/re-ground and workshop prepared prior to sale.

## **PRODUCT DETAILS**

Used Machine

Stock Reference: 11012200

Year of manufacture: 2015

Current Hours: 2618

Engine Power: 41HP

Traction: 4WD

Balmers GM Ltd, Manchester Road, Dunnockshaw, Burnley, Lancashire, BB11 5PF 01282 453900 sales@balmersgm.com