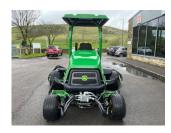

## £0.00 ex VAT

John Deere 7700A fairway mower, 41HP diesel Yanmar engine, 26" QA7 units c/w rear roller power brushes, air seat, 4WD, canopy.

Will be serviced/re-ground and workshop prepared prior to sale.

## **PRODUCT DETAILS**

Used Machine

Stock Reference: 11012200

Year of manufacture: 2015

Current Hours: 2618

Engine Power: 41HP

Traction: 4WD

Balmers GM Ltd, Manchester Road, Dunnockshaw, Burnley, Lancashire, BB11 5PF 01282 453900 sales@balmersgm.com