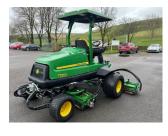

## £0.00 ex VAT

John Deere 7700A fairway mower, 41HP diesel Yanmar engine, 26" QA7 units c/w rear roller power brushes, air seat, 4WD, canopy.

Will be serviced/re-ground and workshop prepared prior to sale.

## **PRODUCT DETAILS**

Used Machine

Stock Reference: 11012200

Year of manufacture: 2015

Current Hours: 2618

Engine Power: 41HP

Traction: 4WD

Balmers GM Ltd, Manchester Road, Dunnockshaw, Burnley, Lancashire, BB11 5PF 01282 453900 sales@balmersgm.com