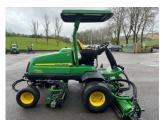

## £0.00 ex VAT

John Deere 7700A fairway mower, 41HP diesel Yanmar engine, 26" QA7 units c/w rear roller power brushes, air seat, 4WD, canopy.

Will be serviced/re-ground and workshop prepared prior to sale.

## **PRODUCT DETAILS**

Used Machine

Stock Reference: 11012200

Year of manufacture: 2015

Current Hours: 2618

Engine Power: 41HP

Traction: 4WD

Balmers GM Ltd, Manchester Road, Dunnockshaw, Burnley, Lancashire, BB11 5PF 01282 453900 sales@balmersgm.com