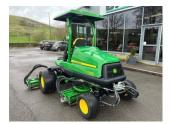

## £0.00 ex VAT

John Deere 7700A fairway mower, 41HP diesel Yanmar engine, 26" QA7 units c/w rear roller power brushes, air seat, 4WD, canopy.

Will be serviced/re-ground and workshop prepared prior to sale.

## **PRODUCT DETAILS**

Used Machine

Stock Reference: 11012200

Year of manufacture: 2015

Current Hours: 2618

Engine Power: 41HP

Traction: 4WD

Balmers GM Ltd, Manchester Road, Dunnockshaw, Burnley, Lancashire, BB11 5PF 01282 453900 sales@balmersgm.com