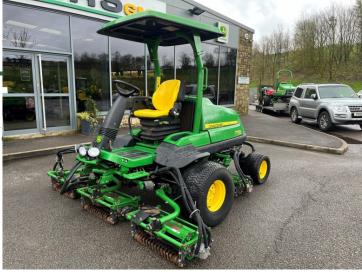

## £0.00 ex VAT

John Deere 7700A fairway mower, 41HP diesel Yanmar engine, 26" QA7 units c/w rear roller power brushes, air seat, 4WD, canopy.

Will be serviced/re-ground and workshop prepared prior to sale.

## **PRODUCT DETAILS**

Used Machine

Stock Reference: 11012200

Year of manufacture: 2015

Current Hours: 2618

Engine Power: 41HP

Traction: 4WD

Balmers GM Ltd, Manchester Road, Dunnockshaw, Burnley, Lancashire, BB11 5PF 01282 453900 sales@balmersgm.com