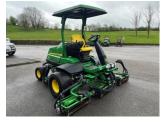

## £0.00 ex VAT

John Deere 7700A fairway mower, 41HP diesel Yanmar engine, 26" QA7 units c/w rear roller power brushes, air seat, 4WD, canopy.

Will be serviced/re-ground and workshop prepared prior to sale.

## **PRODUCT DETAILS**

Used Machine

Stock Reference: 11012200

Year of manufacture: 2015

Current Hours: 2618

Engine Power: 41HP

Traction: 4WD

Balmers GM Ltd, Manchester Road, Dunnockshaw, Burnley, Lancashire, BB11 5PF 01282 453900 sales@balmersgm.com