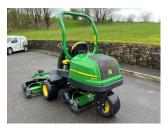

## John Deere 2500E Green

## £15,495.00 ex VAT

John Deere 2500E Greens mower, 19HP diesel Yanmar engine, 2WD, 22" QA5 11 blade units c/w rear roller power brushes.

Will be serviced/re-ground and workshop prepared prior to sale.

Finance and delivery available.

## **PRODUCT DETAILS**

Used Machine

Stock Reference: 11012295

Year of manufacture: 2018

Current Hours: 2056

Engine Power: 19HP

Traction: 2WD

Balmers GM Ltd, Manchester Road, Dunnockshaw, Burnley, Lancashire, BB11 5PF 01282 453900 sales@balmersgm.com