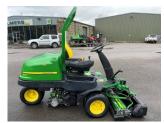

## John Deere 2500E Green

## £15,495.00 ex VAT

John Deere 2500E Greens mower, 19HP diesel Yanmar engine, 2WD, 22" QA5 11 blade units c/w rear roller power brushes.

Will be serviced/re-ground and workshop prepared prior to sale.

Finance and delivery available.

## **PRODUCT DETAILS**

Used Machine

Stock Reference: 11012295

Year of manufacture: 2018

Current Hours: 2056

Engine Power: 19HP

Traction: 2WD

Balmers GM Ltd, Manchester Road, Dunnockshaw, Burnley, Lancashire, BB11 5PF 01282 453900 sales@balmersgm.com