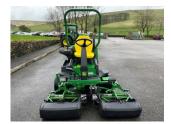

## John Deere 2500E Green

## £15,495.00 ex VAT

John Deere 2500E Greens mower, 19HP diesel Yanmar engine, 2WD, 22" QA5 11 blade units c/w rear roller power brushes.

Will be serviced/re-ground and workshop prepared prior to sale.

Finance and delivery available.

## **PRODUCT DETAILS**

Used Machine

Stock Reference: 11012295

Year of manufacture: 2018

Current Hours: 2056

Engine Power: 19HP

Traction: 2WD

Balmers GM Ltd, Manchester Road, Dunnockshaw, Burnley, Lancashire, BB11 5PF 01282 453900 sales@balmersgm.com