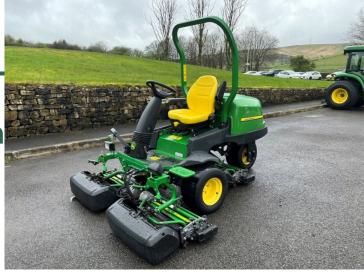

## John Deere 2500E Green

## £15,495.00 ex VAT

John Deere 2500E Greens mower, 19HP diesel Yanmar engine, 2WD, 22" QA5 11 blade units c/w rear roller power brushes.

Will be serviced/re-ground and workshop prepared prior to sale.

Finance and delivery available.

## **PRODUCT DETAILS**

Used Machine

Stock Reference: 11012295

Year of manufacture: 2018

Current Hours: 2056

Engine Power: 19HP

Traction: 2WD

Balmers GM Ltd, Manchester Road, Dunnockshaw, Burnley, Lancashire, BB11 5PF 01282 453900 sales@balmersgm.com