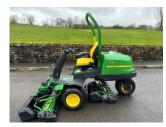

## John Deere 2500E Green

## £15,495.00 ex VAT

John Deere 2500E Greens mower, 19HP diesel Yanmar engine, 2WD, 22" QA5 11 blade units c/w rear roller power brushes.

Will be serviced/re-ground and workshop prepared prior to sale.

Finance and delivery available.

## **PRODUCT DETAILS**

Used Machine

Stock Reference: 11012295

Year of manufacture: 2018

Current Hours: 2056

Engine Power: 19HP

Traction: 2WD

Balmers GM Ltd, Manchester Road, Dunnockshaw, Burnley, Lancashire, BB11 5PF 01282 453900 sales@balmersgm.com