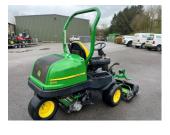

## John Deere 2500E Green

## £15,495.00 ex VAT

John Deere 2500E Greens mower, 19HP diesel Yanmar engine, 2WD, 22" QA5 11 blade units c/w rear roller power brushes.

Will be serviced/re-ground and workshop prepared prior to sale.

Finance and delivery available.

## **PRODUCT DETAILS**

Used Machine

Stock Reference: 11012295

Year of manufacture: 2018

Current Hours: 2056

Engine Power: 19HP

Traction: 2WD

Balmers GM Ltd, Manchester Road, Dunnockshaw, Burnley, Lancashire, BB11 5PF 01282 453900 sales@balmersgm.com