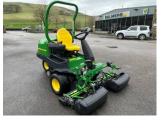

## John Deere 2500E Green

## £15,495.00 ex VAT

John Deere 2500E Greens mower, 19HP diesel Yanmar engine, 2WD, 22" QA5 11 blade units c/w rear roller power brushes.

Will be serviced/re-ground and workshop prepared prior to sale.

Finance and delivery available.

## **PRODUCT DETAILS**

Used Machine

Stock Reference: 11012295

Year of manufacture: 2018

Current Hours: 2056

Engine Power: 19HP

Traction: 2WD

Balmers GM Ltd, Manchester Road, Dunnockshaw, Burnley, Lancashire, BB11 5PF 01282 453900 sales@balmersgm.com