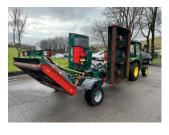

## Wessex RMX500 Tri-Dec

## £17,000.00 ex VAT

Ex Hire Wessex RMX500 tri deck roller mower, 5 metre cutting width, transport width 2.3 metre, weighs 2460KG, requires minimum of 60HP to operate.

Has been serviced and workshop prepared.