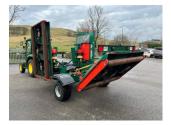

## £17,000.00 ex VAT

Ex Hire Wessex RMX500 tri deck roller mower, 5 metre cutting width, transport width 2.3 metre, weighs 2460KG, requires minimum of 60HP to operate.

Has been serviced and workshop prepared.

## **PRODUCT DETAILS**

Used Machine Stock Reference: FL 7113 Year of manufacture: 2021

Balmers GM Ltd, Manchester Road, Dunnockshaw, Burnley, Lancashire, BB11 5PF 01282 453900 sales@balmersgm.com

Balmers GM, Units 13-14, Monckton Road Ind Est, Monckton Road, Wakefield, West Yorkshire, WF2 7AL 01924 679400 info@balmersgm.com