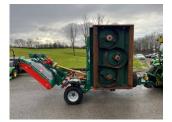

## Wessex RMX500 Tri-Dec

## £17,000.00 ex VAT

Ex Hire Wessex RMX500 tri deck roller mower, 5 metre cutting width, transport width 2.3 metre, weighs 2460KG, requires minimum of 60HP to operate.

Has been serviced and workshop prepared.