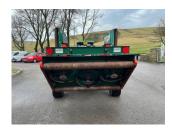

## £17,000.00 ex VAT

Ex Hire Wessex RMX500 tri deck roller mower, 5 metre cutting width, transport width 2.3 metre, weighs 2460KG, requires minimum of 60HP to operate.

Has been serviced and workshop prepared.

## **PRODUCT DETAILS**

Used Machine Stock Reference: FL 7113 Year of manufacture: 2021

Balmers GM Ltd, Manchester Road, Dunnockshaw, Burnley, Lancashire, BB11 5PF 01282 453900 sales@balmersgm.com

Balmers GM, Units 13-14, Monckton Road Ind Est, Monckton Road, Wakefield, West Yorkshire, WF2 7AL 01924 679400 info@balmersgm.com