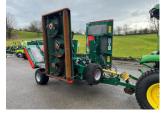

## Wessex RMX500 Tri-Dec

## £17,000.00 ex VAT

Ex Hire Wessex RMX500 tri deck roller mower, 5 metre cutting width, transport width 2.3 metre, weighs 2460KG, requires minimum of 60HP to operate.

Has been serviced and workshop prepared.