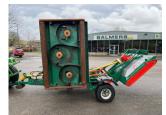

## £17,000.00 ex VAT

Ex Hire Wessex RMX500 tri deck roller mower, 5 metre cutting width, transport width 2.3 metre, weighs 2460KG, requires minimum of 60HP to operate.

Has been serviced and workshop prepared.

## **PRODUCT DETAILS**

Used Machine Stock Reference: FL 7113 Year of manufacture: 2021

Balmers GM Ltd, Manchester Road, Dunnockshaw, Burnley, Lancashire, BB11 5PF 01282 453900 sales@balmersgm.com

Balmers GM, Units 13-14, Monckton Road Ind Est, Monckton Road, Wakefield, West Yorkshire, WF2 7AL 01924 679400 info@balmersgm.com