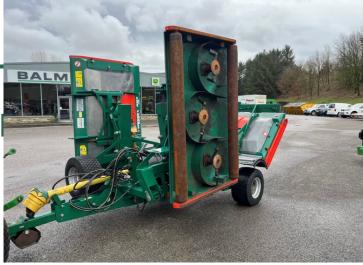

## £17,000.00 ex VAT

Ex Hire Wessex RMX500 tri deck roller mower, 5 metre cutting width, transport width 2.3 metre, weighs 2460KG, requires minimum of 60HP to operate.

Has been serviced and workshop prepared.

## **PRODUCT DETAILS**

Used Machine Stock Reference: FL 7113 Year of manufacture: 2021

Balmers GM Ltd, Manchester Road, Dunnockshaw, Burnley, Lancashire, BB11 5PF 01282 453900 sales@balmersgm.com

Balmers GM, Units 13-14, Monckton Road Ind Est, Monckton Road, Wakefield, West Yorkshire, WF2 7AL 01924 679400 info@balmersgm.com