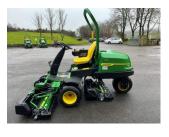

## £39,495.00 ex VAT

John Deere 2550 greens mower c/w **NEW** 22" QA5 11 blade units, rear roller power brushes and GTC, 2WD, grass boxes, will come with 2 years manufactures warranty.

Has been serviced and workshop prepared.