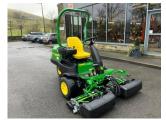

## £39,495.00 ex VAT

John Deere 2550 greens mower c/w **NEW** 22" QA5 11 blade units, rear roller power brushes and GTC, 2WD, grass boxes, will come with 2 years manufactures warranty.

Has been serviced and workshop prepared.