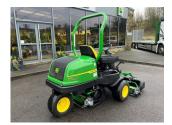

## £39,495.00 ex VAT

John Deere 2550 greens mower c/w **NEW** 22" QA5 11 blade units, rear roller power brushes and GTC, 2WD, grass boxes, will come with 2 years manufactures warranty.

Has been serviced and workshop prepared.