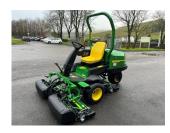

## £39,495.00 ex VAT

John Deere 2550 greens mower c/w **NEW** 22" QA5 11 blade units, rear roller power brushes and GTC, 2WD, grass boxes, will come with 2 years manufactures warranty.

Has been serviced and workshop prepared.