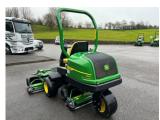

## £39,495.00 ex VAT

John Deere 2550 greens mower c/w **NEW** 22" QA5 11 blade units, rear roller power brushes and GTC, 2WD, grass boxes, will come with 2 years manufactures warranty.

Has been serviced and workshop prepared.