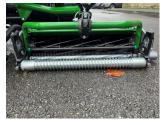

## John Deere 2550 Greens

## £39,495.00 ex VAT

John Deere 2550 greens mower c/w **NEW** 22" QA5 11 blade units, rear roller power brushes and GTC, 2WD, grass boxes, will come with 2 years manufactures warranty.

Has been serviced and workshop prepared.