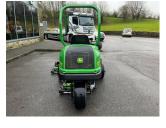

## £39,495.00 ex VAT

John Deere 2550 greens mower c/w **NEW** 22" QA5 11 blade units, rear roller power brushes and GTC, 2WD, grass boxes, will come with 2 years manufactures warranty.

Has been serviced and workshop prepared.