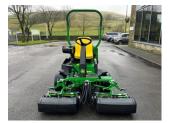

## £39,495.00 ex VAT

John Deere 2550 greens mower c/w **NEW** 22" QA5 11 blade units, rear roller power brushes and GTC, 2WD, grass boxes, will come with 2 years manufactures warranty.

Has been serviced and workshop prepared.