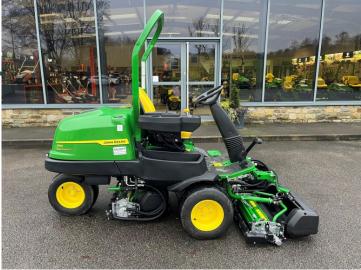

## £39,495.00 ex VAT

John Deere 2550 greens mower c/w **NEW** 22" QA5 11 blade units, rear roller power brushes and GTC, 2WD, grass boxes, will come with 2 years manufactures warranty.

Has been serviced and workshop prepared.