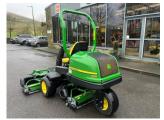

## John Deere 2550 Greens

## £39,495.00 ex VAT

John Deere 2550 greens mower c/w **NEW** 22" QA5 11 blade units, rear roller power brushes and GTC, 2WD, grass boxes, will come with 2 years manufactures warranty.

Has been serviced and workshop prepared.

## **PRODUCT DETAILS**

Used Machine Stock Reference: 11011252 Year of manufacture: 2022 Current Hours: 200 Engine Power: 19HP Traction: 2WD

Balmers GM Ltd, Manchester Road, Dunnockshaw, Burnley, Lancashire, BB11 5PF 01282 453900 sales@balmersgm.com