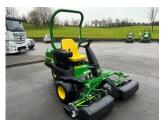

## John Deere 2550 Greens

## £39,495.00 ex VAT

John Deere 2550 greens mower c/w **NEW** 22" QA5 11 blade units, rear roller power brushes and GTC, 2WD, grass boxes, will come with 2 years manufactures warranty.

Has been serviced and workshop prepared.

## **PRODUCT DETAILS**

Used Machine Stock Reference: 11011252 Year of manufacture: 2022 Current Hours: 200 Engine Power: 19HP Traction: 2WD

Balmers GM Ltd, Manchester Road, Dunnockshaw, Burnley, Lancashire, BB11 5PF 01282 453900 sales@balmersgm.com