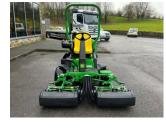

## John Deere 2550 Greens

## £39,495.00 ex VAT

John Deere 2550 greens mower c/w **NEW** 22" QA5 11 blade units, rear roller power brushes and GTC, 2WD, grass boxes, will come with 2 years manufactures warranty.

Has been serviced and workshop prepared.

## **PRODUCT DETAILS**

Used Machine Stock Reference: 11011252 Year of manufacture: 2022 Current Hours: 200 Engine Power: 19HP Traction: 2WD

Balmers GM Ltd, Manchester Road, Dunnockshaw, Burnley, Lancashire, BB11 5PF 01282 453900 sales@balmersgm.com