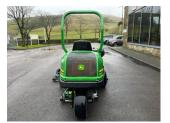

## John Deere 2550 Greens

## £39,495.00 ex VAT

John Deere 2550 greens mower c/w **NEW** 22" QA5 11 blade units, rear roller power brushes and GTC, 2WD, grass boxes, will come with 2 years manufactures warranty.

Has been serviced and workshop prepared.

## **PRODUCT DETAILS**

Used Machine Stock Reference: 11011252 Year of manufacture: 2022 Current Hours: 200 Engine Power: 19HP Traction: 2WD

Balmers GM Ltd, Manchester Road, Dunnockshaw, Burnley, Lancashire, BB11 5PF 01282 453900 sales@balmersgm.com