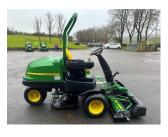

## John Deere 2550 Greens

## £39,495.00 ex VAT

John Deere 2550 greens mower c/w **NEW** 22" QA5 11 blade units, rear roller power brushes and GTC, 2WD, grass boxes, will come with 2 years manufactures warranty.

Has been serviced and workshop prepared.

## **PRODUCT DETAILS**

Used Machine Stock Reference: 11011252 Year of manufacture: 2022 Current Hours: 200 Engine Power: 19HP Traction: 2WD

Balmers GM Ltd, Manchester Road, Dunnockshaw, Burnley, Lancashire, BB11 5PF 01282 453900 sales@balmersgm.com