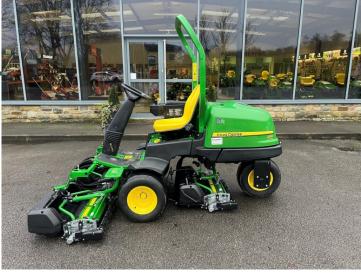

## John Deere 2550 Greens

## £39,495.00 ex VAT

John Deere 2550 greens mower c/w **NEW** 22" QA5 11 blade units, rear roller power brushes and GTC, 2WD, grass boxes, will come with 2 years manufactures warranty.

Has been serviced and workshop prepared.

## **PRODUCT DETAILS**

Used Machine Stock Reference: 11011252 Year of manufacture: 2022 Current Hours: 200 Engine Power: 19HP Traction: 2WD

Balmers GM Ltd, Manchester Road, Dunnockshaw, Burnley, Lancashire, BB11 5PF 01282 453900 sales@balmersgm.com