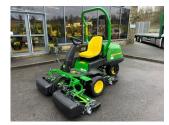

## John Deere 2550 Greens

## £39,495.00 ex VAT

John Deere 2550 greens mower c/w **NEW** 22" QA5 11 blade units, rear roller power brushes and GTC, 2WD, grass boxes, will come with 2 years manufactures warranty.

Has been serviced and workshop prepared.

## **PRODUCT DETAILS**

Used Machine Stock Reference: 11011252 Year of manufacture: 2022 Current Hours: 200 Engine Power: 19HP Traction: 2WD

Balmers GM Ltd, Manchester Road, Dunnockshaw, Burnley, Lancashire, BB11 5PF 01282 453900 sales@balmersgm.com