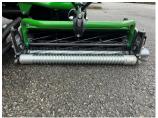

## £39,495.00 ex VAT

John Deere 2550 greens mower c/w **NEW** 22" QA5 11 blade units, rear roller power brushes and GTC, 2WD, grass boxes, will come with 2 years manufactures warranty.

Has been serviced and workshop prepared.