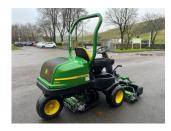

## John Deere 2550 Greens

## £39,495.00 ex VAT

John Deere 2550 greens mower c/w **NEW** 22" QA5 11 blade units, rear roller power brushes and GTC, 2WD, grass boxes, will come with 2 years manufactures warranty.

Has been serviced and workshop prepared.

## **PRODUCT DETAILS**

Used Machine Stock Reference: 11011252 Year of manufacture: 2022 Current Hours: 200 Engine Power: 19HP Traction: 2WD

Balmers GM Ltd, Manchester Road, Dunnockshaw, Burnley, Lancashire, BB11 5PF 01282 453900 sales@balmersgm.com