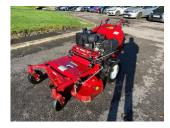

## Ferris FW35 48" Pedestri

## £4,500.00 ex VAT

Ferris FW35 pedestrian mower, 48" rear discharge deck, 19.4HP petrol Kawasaki engine, chevron tyres, HST drive, electric start.

Will be serviced and workshop prepared prior to sale.