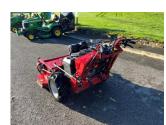

## Ferris FW35 48" Pedestri

## £4,500.00 ex VAT

Ferris FW35 pedestrian mower, 48" rear discharge deck, 19.4HP petrol Kawasaki engine, chevron tyres, HST drive, electric start.

Will be serviced and workshop prepared prior to sale.

## **PRODUCT DETAILS**

Used Machine Stock Reference: 11011935 Year of manufacture: 2017 Current Hours: 743 Engine Power: 19.4HP Traction: 2WD

Balmers GM Ltd, Manchester Road, Dunnockshaw, Burnley, Lancashire, BB11 5PF 01282 453900 sales@balmersgm.com