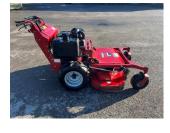

## Ferris FW35 48" Pedestri

## £4,500.00 ex VAT

Ferris FW35 pedestrian mower, 48" rear discharge deck, 19.4HP petrol Kawasaki engine, chevron tyres, HST drive, electric start.

Will be serviced and workshop prepared prior to sale.