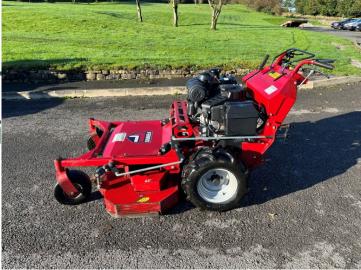

## Ferris FW35 48" Pedestri

## £4,500.00 ex VAT

Ferris FW35 pedestrian mower, 48" rear discharge deck, 19.4HP petrol Kawasaki engine, chevron tyres, HST drive, electric start.

Will be serviced and workshop prepared prior to sale.

## **PRODUCT DETAILS**

Used Machine Stock Reference: 11011935 Year of manufacture: 2017 Current Hours: 743 Engine Power: 19.4HP Traction: 2WD

Balmers GM Ltd, Manchester Road, Dunnockshaw, Burnley, Lancashire, BB11 5PF 01282 453900 sales@balmersgm.com