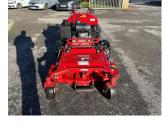

## Ferris FW35 48" Pedestri

## £4,500.00 ex VAT

Ferris FW35 pedestrian mower, 48" rear discharge deck, 19.4HP petrol Kawasaki engine, chevron tyres, HST drive, electric start.

Will be serviced and workshop prepared prior to sale.