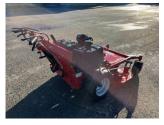

## Ferris FW35 48" Pedestri

## £4,500.00 ex VAT

Ferris FW35 pedestrian mower, 48" rear discharge deck, 19.4HP petrol Kawasaki engine, chevron tyres, HST drive, electric start.

Will be serviced and workshop prepared prior to sale.

## **PRODUCT DETAILS**

Used Machine Stock Reference: 11011935 Year of manufacture: 2017 Current Hours: 743 Engine Power: 19.4HP Traction: 2WD

Balmers GM Ltd, Manchester Road, Dunnockshaw, Burnley, Lancashire, BB11 5PF 01282 453900 sales@balmersgm.com