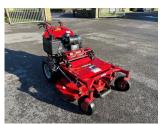

## Ferris FW35 48" Pedestri

## £4,500.00 ex VAT

Ferris FW35 pedestrian mower, 48" rear discharge deck, 19.4HP petrol Kawasaki engine, chevron tyres, HST drive, electric start.

Will be serviced and workshop prepared prior to sale.