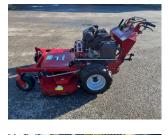

## Ferris FW35 48" Pedestri

## £4,500.00 ex VAT

Ferris FW35 pedestrian mower, 48" rear discharge deck, 19.4HP petrol Kawasaki engine, chevron tyres, HST drive, electric start.

Will be serviced and workshop prepared prior to sale.