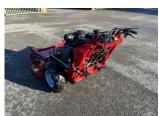

## Ferris FW35 48" Pedestri

## £4,500.00 ex VAT

Ferris FW35 pedestrian mower, 48" rear discharge deck, 19.4HP petrol Kawasaki engine, chevron tyres, HST drive, electric start.

Will be serviced and workshop prepared prior to sale.