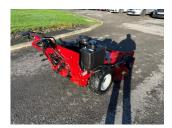

## Ferris FW35 48" Pedestri

## £4,500.00 ex VAT

Ferris FW35 pedestrian mower, 48" rear discharge deck, 19.4HP petrol Kawasaki engine, chevron tyres, HST drive, electric start.

Will be serviced and workshop prepared prior to sale.