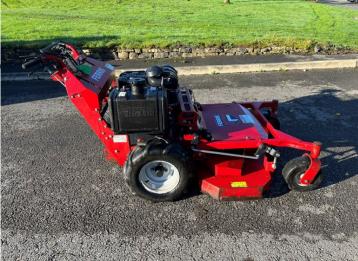

## Ferris FW35 48" Pedestri

## £4,500.00 ex VAT

Ferris FW35 pedestrian mower, 48" rear discharge deck, 19.4HP petrol Kawasaki engine, chevron tyres, HST drive, electric start.

Will be serviced and workshop prepared prior to sale.

## **PRODUCT DETAILS**

Used Machine Stock Reference: 11011934 Year of manufacture: 2017 Current Hours: 934 Engine Power: 19.4HP Traction: 2WD

Balmers GM Ltd, Manchester Road, Dunnockshaw, Burnley, Lancashire, BB11 5PF 01282 453900 sales@balmersgm.com Balmers GM, Units 13-14, Monckton Road Ind Est, Monckton Road, Wakefield, West Yorkshire, WF2 7AL 01924 679400 info@balmersgm.com