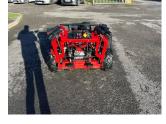

## Ferris FW35 48" Pedestri

## £4,500.00 ex VAT

Ferris FW35 pedestrian mower, 48" rear discharge deck, 19.4HP petrol Kawasaki engine, chevron tyres, HST drive, electric start.

Will be serviced and workshop prepared prior to sale.