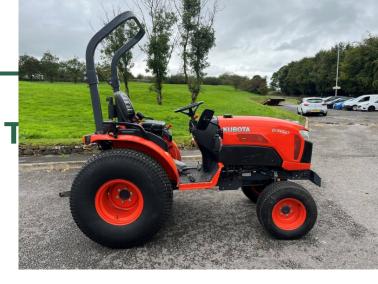

## £0.00 ex VAT

Kubota B3150 compact tractor, 31HP diesel Kubota engine, rear lift capacity of 971KG, turf tyres, hydrostatic.

Will be serviced and workshop prepared prior to sale.

Finance and delivery available.

## **PRODUCT DETAILS**

Used Machine

Stock Reference: 11011894

Current Hours: 1304

Engine Power: 31HP

Traction: 4WD

Balmers GM Ltd, Manchester Road, Dunnockshaw, Burnley, Lancashire, BB11 5PF 01282 453900 sales@balmersgm.com