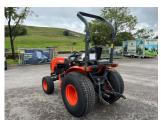

## £0.00 ex VAT

Kubota B3150 compact tractor, 31HP diesel Kubota engine, rear lift capacity of 971KG, turf tyres, hydrostatic.

Will be serviced and workshop prepared prior to sale.

Finance and delivery available.

## **PRODUCT DETAILS**

Used Machine

Stock Reference: 11011894

Current Hours: 1304

Engine Power: 31HP

Traction: 4WD

Balmers GM Ltd, Manchester Road, Dunnockshaw, Burnley, Lancashire, BB11 5PF 01282 453900 sales@balmersgm.com