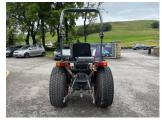

## £0.00 ex VAT

Kubota B3150 compact tractor, 31HP diesel Kubota engine, rear lift capacity of 971KG, turf tyres, hydrostatic.

Will be serviced and workshop prepared prior to sale.

Finance and delivery available.

## **PRODUCT DETAILS**

Used Machine

Stock Reference: 11011894

Current Hours: 1304

Engine Power: 31HP

Traction: 4WD

Balmers GM Ltd, Manchester Road, Dunnockshaw, Burnley, Lancashire, BB11 5PF 01282 453900 sales@balmersgm.com