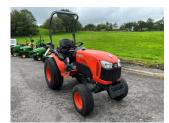

## £0.00 ex VAT

Kubota B3150 compact tractor, 31HP diesel Kubota engine, rear lift capacity of 971KG, turf tyres, hydrostatic.

Will be serviced and workshop prepared prior to sale.

Finance and delivery available.

## **PRODUCT DETAILS**

Used Machine

Stock Reference: 11011894

Current Hours: 1304

Engine Power: 31HP

Traction: 4WD

Balmers GM Ltd, Manchester Road, Dunnockshaw, Burnley, Lancashire, BB11 5PF 01282 453900 sales@balmersgm.com