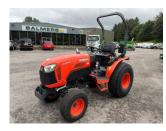

## £0.00 ex VAT

Kubota B3150 compact tractor, 31HP diesel Kubota engine, rear lift capacity of 971KG, turf tyres, hydrostatic.

Will be serviced and workshop prepared prior to sale.

Finance and delivery available.

## **PRODUCT DETAILS**

Used Machine

Stock Reference: 11011894

Current Hours: 1304

Engine Power: 31HP

Traction: 4WD

Balmers GM Ltd, Manchester Road, Dunnockshaw, Burnley, Lancashire, BB11 5PF 01282 453900 sales@balmersgm.com