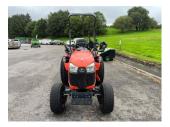

## £0.00 ex VAT

Kubota B3150 compact tractor, 31HP diesel Kubota engine, rear lift capacity of 971KG, turf tyres, hydrostatic.

Will be serviced and workshop prepared prior to sale.

Finance and delivery available.

## **PRODUCT DETAILS**

Used Machine

Stock Reference: 11011894

Current Hours: 1304

Engine Power: 31HP

Traction: 4WD

Balmers GM Ltd, Manchester Road, Dunnockshaw, Burnley, Lancashire, BB11 5PF 01282 453900 sales@balmersgm.com