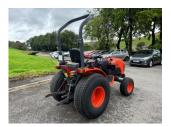

## £0.00 ex VAT

Kubota B3150 compact tractor, 31HP diesel Kubota engine, rear lift capacity of 971KG, turf tyres, hydrostatic.

Will be serviced and workshop prepared prior to sale.

Finance and delivery available.

## **PRODUCT DETAILS**

Used Machine

Stock Reference: 11011894

Current Hours: 1304

Engine Power: 31HP

Traction: 4WD

Balmers GM Ltd, Manchester Road, Dunnockshaw, Burnley, Lancashire, BB11 5PF 01282 453900 sales@balmersgm.com