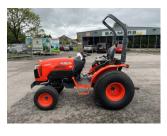

## £0.00 ex VAT

Kubota B3150 compact tractor, 31HP diesel Kubota engine, rear lift capacity of 971KG, turf tyres, hydrostatic.

Will be serviced and workshop prepared prior to sale.

Finance and delivery available.

## **PRODUCT DETAILS**

Used Machine

Stock Reference: 11011894

Current Hours: 1304

Engine Power: 31HP

Traction: 4WD

Balmers GM Ltd, Manchester Road, Dunnockshaw, Burnley, Lancashire, BB11 5PF 01282 453900 sales@balmersgm.com