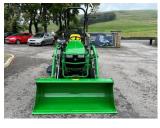

## John Deere 1026R Comp

## £0.00 ex VAT

NEW John Deere 1026R compact tractor c/w 54" auto connect cutting deck with electric lift kit, 120R front loader and bucket, 25HP diesel yanmar engine, rear lift capacity of 525KG.

Finance and delivery available.