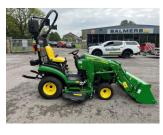

## John Deere 1026R Comp

## £0.00 ex VAT

NEW John Deere 1026R compact tractor c/w 54" auto connect cutting deck with electric lift kit, 120R front loader and bucket, 25HP diesel yanmar engine, rear lift capacity of 525KG.

Finance and delivery available.