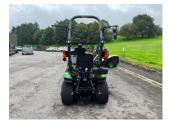

## £0.00 ex VAT

NEW John Deere 1026R compact tractor c/w 54" auto connect cutting deck with electric lift kit, 120R front loader and bucket, 25HP diesel yanmar engine, rear lift capacity of 525KG.

Finance and delivery available.

## PRODUCT DETAILS

Used Machine Stock Reference: 11010355 Year of manufacture: 2022 Current Hours: 2 Engine Power: 25HP Traction: 4WD

Balmers GM Ltd, Manchester Road, Dunnockshaw, Burnley, Lancashire, BB11 5PF 01282 453900 sales@balmersgm.com