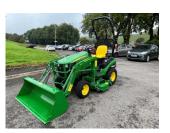

## John Deere 1026R Comp

## £0.00 ex VAT

NEW John Deere 1026R compact tractor c/w 54" auto connect cutting deck with electric lift kit, 120R front loader and bucket, 25HP diesel yanmar engine, rear lift capacity of 525KG.

Finance and delivery available.