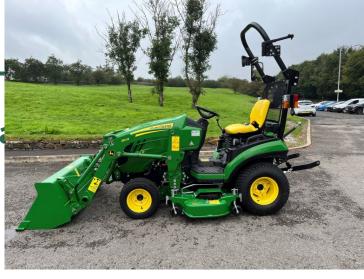

## £0.00 ex VAT

NEW John Deere 1026R compact tractor c/w 54" auto connect cutting deck with electric lift kit, 120R front loader and bucket, 25HP diesel yanmar engine, rear lift capacity of 525KG.

Finance and delivery available.

## PRODUCT DETAILS

Used Machine Stock Reference: 11010355 Year of manufacture: 2022 Current Hours: 2 Engine Power: 25HP Traction: 4WD

Balmers GM Ltd, Manchester Road, Dunnockshaw, Burnley, Lancashire, BB11 5PF 01282 453900 sales@balmersgm.com