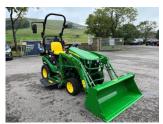

## John Deere 1026R Comp

## £0.00 ex VAT

NEW John Deere 1026R compact tractor c/w 54" auto connect cutting deck with electric lift kit, 120R front loader and bucket, 25HP diesel yanmar engine, rear lift capacity of 525KG.

Finance and delivery available.