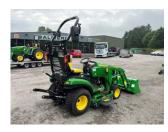

## £0.00 ex VAT

NEW John Deere 1026R compact tractor c/w 54" auto connect cutting deck with electric lift kit, 120R front loader and bucket, 25HP diesel yanmar engine, rear lift capacity of 525KG.

Finance and delivery available.

## PRODUCT DETAILS

Used Machine Stock Reference: 11010355 Year of manufacture: 2022 Current Hours: 2 Engine Power: 25HP Traction: 4WD

Balmers GM Ltd, Manchester Road, Dunnockshaw, Burnley, Lancashire, BB11 5PF 01282 453900 sales@balmersgm.com