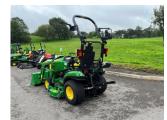

## £0.00 ex VAT

NEW John Deere 1026R compact tractor c/w 54" auto connect cutting deck with electric lift kit, 120R front loader and bucket, 25HP diesel yanmar engine, rear lift capacity of 525KG.

Finance and delivery available.

## PRODUCT DETAILS

Used Machine Stock Reference: 11010355 Year of manufacture: 2022 Current Hours: 2 Engine Power: 25HP Traction: 4WD

Balmers GM Ltd, Manchester Road, Dunnockshaw, Burnley, Lancashire, BB11 5PF 01282 453900 sales@balmersgm.com