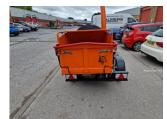

## Timberwolf TW230HB 6"

## £0.00 ex VAT

Timberwolf TW230HB 6" wood chipper, 37HP petrol Briggs and Stratton engine, 6" chipping capacity, twin hydraulic feed rollers c/w auto feed control and auto back off function, 280 degree adjustable discharge chute, weighs 683KG.