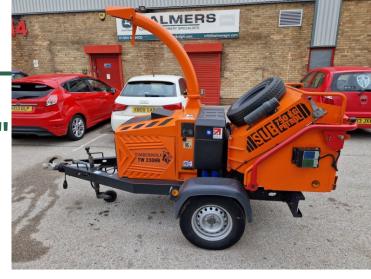

## Timberwolf TW230HB 6"

## £0.00 ex VAT

Timberwolf TW230HB 6" wood chipper, 37HP petrol Briggs and Stratton engine, 6" chipping capacity, twin hydraulic feed rollers c/w auto feed control and auto back off function, 280 degree adjustable discharge chute, weighs 683KG.

## **PRODUCT DETAILS**

Used Machine Stock Reference: 21011855 Year of manufacture: 2021 Current Hours: 196 Engine Power: 37HP

Balmers GM Ltd, Manchester Road, Dunnockshaw, Burnley, Lancashire, BB11 5PF 01282 453900 sales@balmersgm.com