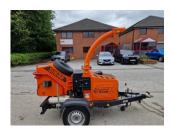

## Timberwolf TW230HB 6"

## £0.00 ex VAT

Timberwolf TW230HB 6" wood chipper, 37HP petrol Briggs and Stratton engine, 6" chipping capacity, twin hydraulic feed rollers c/w auto feed control and auto back off function, 280 degree adjustable discharge chute, weighs 683KG.