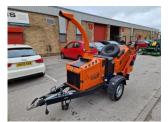

## Timberwolf TW230HB 6"

## £0.00 ex VAT

Timberwolf TW230HB 6" wood chipper, 37HP petrol Briggs and Stratton engine, 6" chipping capacity, twin hydraulic feed rollers c/w auto feed control and auto back off function, 280 degree adjustable discharge chute, weighs 683KG.