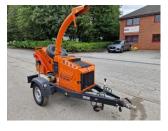

## Timberwolf TW230HB 6"

## £0.00 ex VAT

Timberwolf TW230HB 6" wood chipper, 37HP petrol Briggs and Stratton engine, 6" chipping capacity, twin hydraulic feed rollers c/w auto feed control and auto back off function, 280 degree adjustable discharge chute, weighs 683KG.