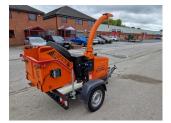

## Timberwolf TW230HB 6"

## £0.00 ex VAT

Timberwolf TW230HB 6" wood chipper, 37HP petrol Briggs and Stratton engine, 6" chipping capacity, twin hydraulic feed rollers c/w auto feed control and auto back off function, 280 degree adjustable discharge chute, weighs 683KG.