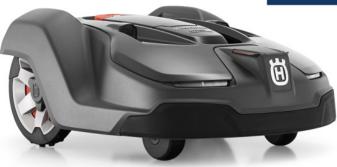

## NEW Husqvarna AutoMo

## £2,850.00 ex VAT

Top-of-the-range with GPS-assisted navigation & Automower Connect compatible.

Husqvarna 450X Automower Robotic Lawnmower comes with X-line technology, GPS-assisted navigation and works with Automower Connect mobile app to keep track and control while out and about. The mower is low energy, no emissions, low noise and can manage tight passages, avoid objects and manages difficult terrain when set-up right.

## HUSVARNA 450X AUTOMOWER