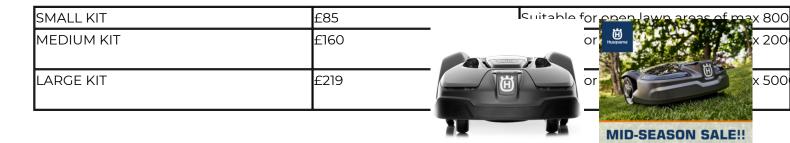

**NOTE:** A Husqvarna Automower Installation Kit is required for your Husqvarna Automower to navigate and cut your lawn correctly. These are available for different lawn sizes and you should choose your installation kit accordingly.