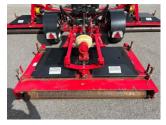

## £10,250.00 ex VAT

Progressive TDR-15 tri deck roller mower, 15ft width of cut, can cut down to 1/2 inch, weighs 1689KG, requires 30-50 HP to operate.

Will be serviced and workshop prepared prior to sale.