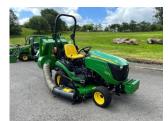

## £0.00 ex VAT

John Deere 1026R compact tractor c/w 54" side discharge autoconnect deck and MCS580L low tip collector, 25HP diesel Yanmar engine, two speed hydrostatic transmission, 4WD, roll bar.

Will be serviced and workshop prepared prior to sale.

## **PRODUCT DETAILS**

Used Machine Stock Reference: 11011775 Year of manufacture: 2014 Current Hours: 230 Engine Power: 25HP Traction: 4WD

Balmers GM Ltd, Manchester Road, Dunnockshaw, Burnley, Lancashire, BB11 5PF 01282 453900 sales@balmersgm.com