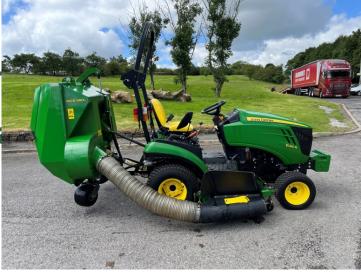

## £0.00 ex VAT

John Deere 1026R compact tractor c/w 54" side discharge autoconnect deck and MCS580L low tip collector, 25HP diesel Yanmar engine, two speed hydrostatic transmission, 4WD, roll bar.

Will be serviced and workshop prepared prior to sale.

## **PRODUCT DETAILS**

Used Machine Stock Reference: 11011775 Year of manufacture: 2014 Current Hours: 230 Engine Power: 25HP Traction: 4WD

Balmers GM Ltd, Manchester Road, Dunnockshaw, Burnley, Lancashire, BB11 5PF 01282 453900 sales@balmersgm.com