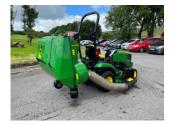

## £0.00 ex VAT

John Deere 1026R compact tractor c/w 54" side discharge autoconnect deck and MCS580L low tip collector, 25HP diesel Yanmar engine, two speed hydrostatic transmission, 4WD, roll bar.

Will be serviced and workshop prepared prior to sale.

## **PRODUCT DETAILS**

Used Machine Stock Reference: 11011775 Year of manufacture: 2014 Current Hours: 230 Engine Power: 25HP Traction: 4WD

Balmers GM Ltd, Manchester Road, Dunnockshaw, Burnley, Lancashire, BB11 5PF 01282 453900 sales@balmersgm.com