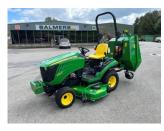

## £0.00 ex VAT

John Deere 1026R compact tractor c/w 54" side discharge autoconnect deck and MCS580L low tip collector, 25HP diesel Yanmar engine, two speed hydrostatic transmission, 4WD, roll bar.

Will be serviced and workshop prepared prior to sale.

## **PRODUCT DETAILS**

Used Machine Stock Reference: 11011775 Year of manufacture: 2014 Current Hours: 230 Engine Power: 25HP Traction: 4WD

Balmers GM Ltd, Manchester Road, Dunnockshaw, Burnley, Lancashire, BB11 5PF 01282 453900 sales@balmersgm.com