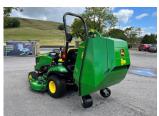

## £0.00 ex VAT

John Deere 1026R compact tractor c/w 54" side discharge autoconnect deck and MCS580L low tip collector, 25HP diesel Yanmar engine, two speed hydrostatic transmission, 4WD, roll bar.

Will be serviced and workshop prepared prior to sale.

## **PRODUCT DETAILS**

Used Machine Stock Reference: 11011775 Year of manufacture: 2014 Current Hours: 230 Engine Power: 25HP Traction: 4WD

Balmers GM Ltd, Manchester Road, Dunnockshaw, Burnley, Lancashire, BB11 5PF 01282 453900 sales@balmersgm.com