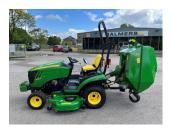

## £0.00 ex VAT

John Deere 1026R compact tractor c/w 54" side discharge autoconnect deck and MCS580L low tip collector, 25HP diesel Yanmar engine, two speed hydrostatic transmission, 4WD, roll bar.

Will be serviced and workshop prepared prior to sale.

## **PRODUCT DETAILS**

Used Machine Stock Reference: 11011775 Year of manufacture: 2014 Current Hours: 230 Engine Power: 25HP Traction: 4WD

Balmers GM Ltd, Manchester Road, Dunnockshaw, Burnley, Lancashire, BB11 5PF 01282 453900 sales@balmersgm.com