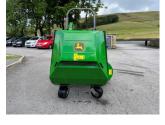

## £0.00 ex VAT

John Deere 1026R compact tractor c/w 54" side discharge autoconnect deck and MCS580L low tip collector, 25HP diesel Yanmar engine, two speed hydrostatic transmission, 4WD, roll bar.

Will be serviced and workshop prepared prior to sale.

## **PRODUCT DETAILS**

Used Machine Stock Reference: 11011775 Year of manufacture: 2014 Current Hours: 230 Engine Power: 25HP Traction: 4WD

Balmers GM Ltd, Manchester Road, Dunnockshaw, Burnley, Lancashire, BB11 5PF 01282 453900 sales@balmersgm.com