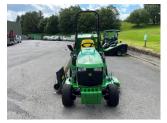

## £0.00 ex VAT

John Deere 1026R compact tractor c/w 54" side discharge autoconnect deck and MCS580L low tip collector, 25HP diesel Yanmar engine, two speed hydrostatic transmission, 4WD, roll bar.

Will be serviced and workshop prepared prior to sale.

## **PRODUCT DETAILS**

Used Machine Stock Reference: 11011775 Year of manufacture: 2014 Current Hours: 230 Engine Power: 25HP Traction: 4WD

Balmers GM Ltd, Manchester Road, Dunnockshaw, Burnley, Lancashire, BB11 5PF 01282 453900 sales@balmersgm.com