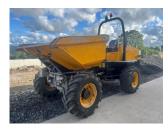

## JCB 6 Tonne Swivel Tip E

## £15,000.00 ex VAT

Jcb 6 tonne swivel tip dumper, 73HP diesel turbocharged engine, 6 tonne payload and 4.8 tonne operating weight, foldable roll bar, road legal and road registered.

Has been serviced and workshop prepared.

## **PRODUCT DETAILS**

Used Machine Stock Reference: JCB 6T Year of manufacture: 2014 Current Hours: 1276 Engine Power: 73HP Traction: 4WD

Balmers GM Ltd, Manchester Road, Dunnockshaw, Burnley, Lancashire, BB11 5PF 01282 453900 sales@balmersgm.com