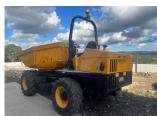

## JCB 6 Tonne Swivel Tip E

## £15,000.00 ex VAT

Jcb 6 tonne swivel tip dumper, 73HP diesel turbocharged engine, 6 tonne payload and 4.8 tonne operating weight, foldable roll bar, road legal and road registered.

Has been serviced and workshop prepared.

## **PRODUCT DETAILS**

Used Machine Stock Reference: JCB 6T Year of manufacture: 2014 Current Hours: 1276 Engine Power: 73HP Traction: 4WD

Balmers GM Ltd, Manchester Road, Dunnockshaw, Burnley, Lancashire, BB11 5PF 01282 453900 sales@balmersgm.com