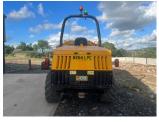

## JCB 6 Tonne Swivel Tip E

## £15,000.00 ex VAT

Jcb 6 tonne swivel tip dumper, 73HP diesel turbocharged engine, 6 tonne payload and 4.8 tonne operating weight, foldable roll bar, road legal and road registered.

Has been serviced and workshop prepared.

## **PRODUCT DETAILS**

Used Machine Stock Reference: JCB 6T Year of manufacture: 2014 Current Hours: 1276 Engine Power: 73HP Traction: 4WD

Balmers GM Ltd, Manchester Road, Dunnockshaw, Burnley, Lancashire, BB11 5PF 01282 453900 sales@balmersgm.com