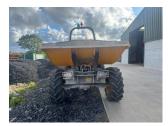

## JCB 6 Tonne Swivel Tip E

## £15,000.00 ex VAT

Jcb 6 tonne swivel tip dumper, 73HP diesel turbocharged engine, 6 tonne payload and 4.8 tonne operating weight, foldable roll bar, road legal and road registered.

Has been serviced and workshop prepared.

## **PRODUCT DETAILS**

Used Machine Stock Reference: JCB 6T Year of manufacture: 2014 Current Hours: 1276 Engine Power: 73HP Traction: 4WD

Balmers GM Ltd, Manchester Road, Dunnockshaw, Burnley, Lancashire, BB11 5PF 01282 453900 sales@balmersgm.com