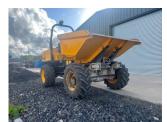

## JCB 6 Tonne Swivel Tip E

## £15,000.00 ex VAT

Jcb 6 tonne swivel tip dumper, 73HP diesel turbocharged engine, 6 tonne payload and 4.8 tonne operating weight, foldable roll bar, road legal and road registered.

Has been serviced and workshop prepared.

## **PRODUCT DETAILS**

Used Machine Stock Reference: JCB 6T Year of manufacture: 2014 Current Hours: 1276 Engine Power: 73HP Traction: 4WD

Balmers GM Ltd, Manchester Road, Dunnockshaw, Burnley, Lancashire, BB11 5PF 01282 453900 sales@balmersgm.com