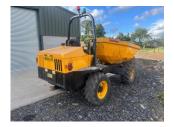

## JCB 6 Tonne Swivel Tip E

## £15,000.00 ex VAT

Jcb 6 tonne swivel tip dumper, 73HP diesel turbocharged engine, 6 tonne payload and 4.8 tonne operating weight, foldable roll bar, road legal and road registered.

Has been serviced and workshop prepared.

## **PRODUCT DETAILS**

Used Machine Stock Reference: JCB 6T Year of manufacture: 2014 Current Hours: 1276 Engine Power: 73HP Traction: 4WD

Balmers GM Ltd, Manchester Road, Dunnockshaw, Burnley, Lancashire, BB11 5PF 01282 453900 sales@balmersgm.com