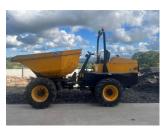

## JCB 6 Tonne Swivel Tip E

## £15,000.00 ex VAT

Jcb 6 tonne swivel tip dumper, 73HP diesel turbocharged engine, 6 tonne payload and 4.8 tonne operating weight, foldable roll bar, road legal and road registered.

Has been serviced and workshop prepared.

## **PRODUCT DETAILS**

Used Machine Stock Reference: JCB 6T Year of manufacture: 2014 Current Hours: 1276 Engine Power: 73HP Traction: 4WD

Balmers GM Ltd, Manchester Road, Dunnockshaw, Burnley, Lancashire, BB11 5PF 01282 453900 sales@balmersgm.com