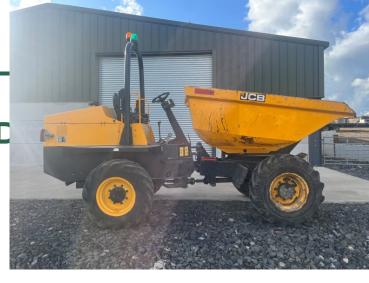

## JCB 6 Tonne Swivel Tip E

## £15,000.00 ex VAT

Jcb 6 tonne swivel tip dumper, 73HP diesel turbocharged engine, 6 tonne payload and 4.8 tonne operating weight, foldable roll bar, road legal and road registered.

Has been serviced and workshop prepared.

## **PRODUCT DETAILS**

Used Machine Stock Reference: JCB 6T Year of manufacture: 2014 Current Hours: 1276 Engine Power: 73HP Traction: 4WD

Balmers GM Ltd, Manchester Road, Dunnockshaw, Burnley, Lancashire, BB11 5PF 01282 453900 sales@balmersgm.com