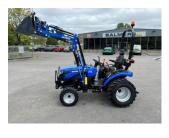

## Solis S26 Shuttle XL

## £0.00 ex VAT

Solis S26 shuttle XL compact tractor, 26HP diesel engine, rear lift capacity of 600KG, power steering, 9 forward/9 reverse, 4 in 1 bucket, road legal and road registered.

Has been serviced and workshop prepared.