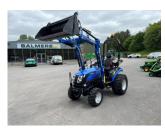

## Solis S26 Shuttle XL

## £0.00 ex VAT

Solis S26 shuttle XL compact tractor, 26HP diesel engine, rear lift capacity of 600KG, power steering, 9 forward/9 reverse, 4 in 1 bucket, road legal and road registered.

Has been serviced and workshop prepared.

## **PRODUCT DETAILS**

Used Machine Stock Reference: 11011727 Year of manufacture: 2022 Current Hours: 11 Engine Power: 26HP Traction: 4WD

Balmers GM Ltd, Manchester Road, Dunnockshaw, Burnley, Lancashire, BB11 5PF 01282 453900 sales@balmersgm.com