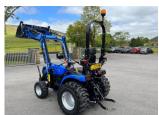

## Solis S26 Shuttle XL

## £0.00 ex VAT

Solis S26 shuttle XL compact tractor, 26HP diesel engine, rear lift capacity of 600KG, power steering, 9 forward/9 reverse, 4 in 1 bucket, road legal and road registered.

Has been serviced and workshop prepared.