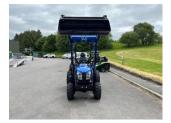

## Solis S26 Shuttle XL

## £0.00 ex VAT

Solis S26 shuttle XL compact tractor, 26HP diesel engine, rear lift capacity of 600KG, power steering, 9 forward/9 reverse, 4 in 1 bucket, road legal and road registered.

Has been serviced and workshop prepared.

## **PRODUCT DETAILS**

Used Machine Stock Reference: 11011727 Year of manufacture: 2022 Current Hours: 11 Engine Power: 26HP Traction: 4WD

Balmers GM Ltd, Manchester Road, Dunnockshaw, Burnley, Lancashire, BB11 5PF 01282 453900 sales@balmersgm.com