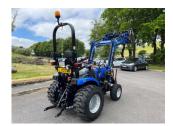

## Solis S26 Shuttle XL

## £0.00 ex VAT

Solis S26 shuttle XL compact tractor, 26HP diesel engine, rear lift capacity of 600KG, power steering, 9 forward/9 reverse, 4 in 1 bucket, road legal and road registered.

Has been serviced and workshop prepared.