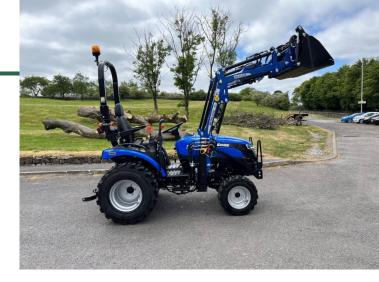

## Solis S26 Shuttle XL

## £0.00 ex VAT

Solis S26 shuttle XL compact tractor, 26HP diesel engine, rear lift capacity of 600KG, power steering, 9 forward/9 reverse, 4 in 1 bucket, road legal and road registered.

Has been serviced and workshop prepared.

## **PRODUCT DETAILS**

Used Machine Stock Reference: 11011727 Year of manufacture: 2022 Current Hours: 11 Engine Power: 26HP Traction: 4WD

Balmers GM Ltd, Manchester Road, Dunnockshaw, Burnley, Lancashire, BB11 5PF 01282 453900 sales@balmersgm.com