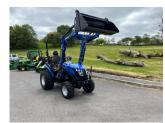

## Solis S26 Shuttle XL

## £0.00 ex VAT

Solis S26 shuttle XL compact tractor, 26HP diesel engine, rear lift capacity of 600KG, power steering, 9 forward/9 reverse, 4 in 1 bucket, road legal and road registered.

Has been serviced and workshop prepared.

## **PRODUCT DETAILS**

Used Machine Stock Reference: 11011727 Year of manufacture: 2022 Current Hours: 11 Engine Power: 26HP Traction: 4WD

Balmers GM Ltd, Manchester Road, Dunnockshaw, Burnley, Lancashire, BB11 5PF 01282 453900 sales@balmersgm.com