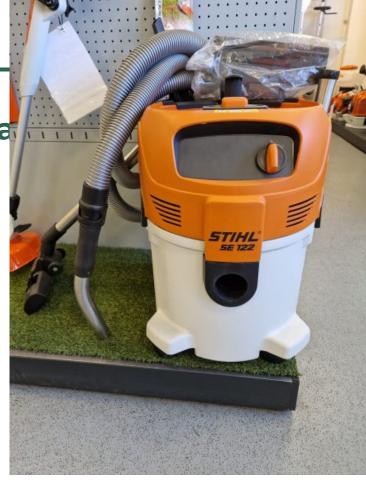

## EX-DISPLAY Stihl SE 122 powerful wet and dry vacuum cleaner

This machine has never been used, it does however have a couple of marks / scratches where its been handled around the depot.

Powerful wet and dry vacuum cleaner. With speed control and soft start. With filter cleaning function, quick-release coupling, swivel wheels with locking brake and all-purpose universal nozzle. Multiple filter system and 3 metre stainless steel suction tube.