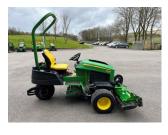

## £13,500.00 ex VAT

John Deere 2653B tees mower, 19HP diesel Yanmar engine, 26" QA7 8 blade units c/w rear roller power brushes.

Will be service/re-ground and workshop prepared prior to sale

Finance and delivery available

## **PRODUCT DETAILS**

Used Machine

Stock Reference: 11011591

Year of manufacture: 2013

Current Hours: 2164

Engine Power: 19HP

Traction: 3WD

Balmers GM Ltd, Manchester Road, Dunnockshaw, Burnley, Lancashire, BB11 5PF 01282 453900 sales@balmersgm.com