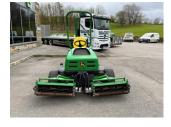

## £13,500.00 ex VAT

John Deere 2653B tees mower, 19HP diesel Yanmar engine, 26" QA7 8 blade units c/w rear roller power brushes.

Will be service/re-ground and workshop prepared prior to sale

Finance and delivery available

## **PRODUCT DETAILS**

Used Machine

Stock Reference: 11011591

Year of manufacture: 2013

Current Hours: 2164

Engine Power: 19HP

Traction: 3WD

Balmers GM Ltd, Manchester Road, Dunnockshaw, Burnley, Lancashire, BB11 5PF 01282 453900 sales@balmersgm.com