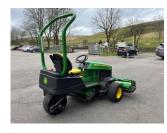

## John Deere 2653B Tees N

## £13,500.00 ex VAT

John Deere 2653B tees mower, 19HP diesel Yanmar engine, 26" QA7 8 blade units c/w rear roller power brushes.

Will be service/re-ground and workshop prepared prior to sale

Finance and delivery available

## **PRODUCT DETAILS**

Used Machine

Stock Reference: 11011591

Year of manufacture: 2013

Current Hours: 2164

Engine Power: 19HP

Traction: 3WD

Balmers GM Ltd, Manchester Road, Dunnockshaw, Burnley, Lancashire, BB11 5PF 01282 453900 sales@balmersgm.com