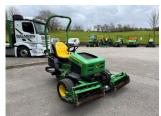

## £13,500.00 ex VAT

John Deere 2653B tees mower, 19HP diesel Yanmar engine, 26" QA7 8 blade units c/w rear roller power brushes.

Will be service/re-ground and workshop prepared prior to sale

Finance and delivery available

## **PRODUCT DETAILS**

Used Machine

Stock Reference: 11011591

Year of manufacture: 2013

Current Hours: 2164

Engine Power: 19HP

Traction: 3WD

Balmers GM Ltd, Manchester Road, Dunnockshaw, Burnley, Lancashire, BB11 5PF 01282 453900 sales@balmersgm.com