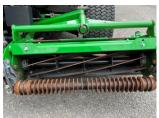

## £13,500.00 ex VAT

John Deere 2653B tees mower, 19HP diesel Yanmar engine, 26" QA7 8 blade units c/w rear roller power brushes.

Will be service/re-ground and workshop prepared prior to sale

Finance and delivery available