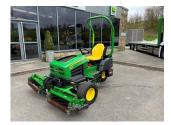

## £13,500.00 ex VAT

John Deere 2653B tees mower, 19HP diesel Yanmar engine, 26" QA7 8 blade units c/w rear roller power brushes.

Will be service/re-ground and workshop prepared prior to sale

Finance and delivery available

## **PRODUCT DETAILS**

Used Machine

Stock Reference: 11011591

Year of manufacture: 2013

Current Hours: 2164

Engine Power: 19HP

Traction: 3WD

Balmers GM Ltd, Manchester Road, Dunnockshaw, Burnley, Lancashire, BB11 5PF 01282 453900 sales@balmersgm.com