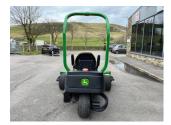

## John Deere 2653B Tees N

## £13,500.00 ex VAT

John Deere 2653B tees mower, 19HP diesel Yanmar engine, 26" QA7 8 blade units c/w rear roller power brushes.

Will be service/re-ground and workshop prepared prior to sale

Finance and delivery available

## **PRODUCT DETAILS**

Used Machine

Stock Reference: 11011591

Year of manufacture: 2013

Current Hours: 2164

Engine Power: 19HP

Traction: 3WD

Balmers GM Ltd, Manchester Road, Dunnockshaw, Burnley, Lancashire, BB11 5PF 01282 453900 sales@balmersgm.com