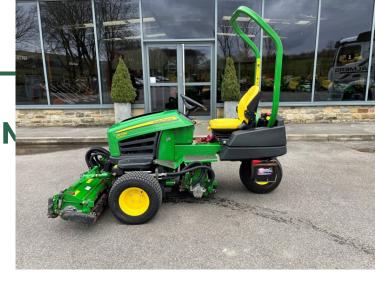

## John Deere 2653B Tees N

## £13,500.00 ex VAT

John Deere 2653B tees mower, 19HP diesel Yanmar engine, 26" QA7 8 blade units c/w rear roller power brushes.

Will be service/re-ground and workshop prepared prior to sale

Finance and delivery available

## **PRODUCT DETAILS**

Used Machine

Stock Reference: 11011591

Year of manufacture: 2013

Current Hours: 2164

Engine Power: 19HP

Traction: 3WD

Balmers GM Ltd, Manchester Road, Dunnockshaw, Burnley, Lancashire, BB11 5PF 01282 453900 sales@balmersgm.com