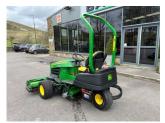

## John Deere 2653B Tees N

## £13,500.00 ex VAT

John Deere 2653B tees mower, 19HP diesel Yanmar engine, 26" QA7 8 blade units c/w rear roller power brushes.

Will be service/re-ground and workshop prepared prior to sale

Finance and delivery available

## **PRODUCT DETAILS**

Used Machine

Stock Reference: 11011591

Year of manufacture: 2013

Current Hours: 2164

Engine Power: 19HP

Traction: 3WD

Balmers GM Ltd, Manchester Road, Dunnockshaw, Burnley, Lancashire, BB11 5PF 01282 453900 sales@balmersgm.com