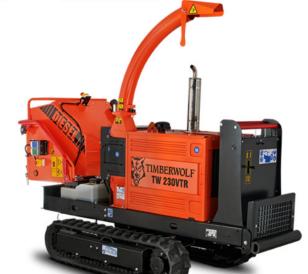

## TW 230VTR Diesel Tracke

£0.00 ex VAT

## **FEATURES & BENEFITS:**

- Processing throughput of up to 5 tonnes/hr
- Class-leading 230 mm x 160 mm infeed opening (6 1/4" cutting performance)
- Quad force rollers for ultimate grip, crushing & infeed power
- WolfTrack Dual Speed Tracking System (Low speed: 2.5 kph High speed: 5 kph)
- WolfTrack Variable Track System: 1300 mm maximum - 810 mm minimum width and 160 mm ground clearance
- Quick release infeed tray no tools required
- Anti-vibration folding operator control platform
- Optional Bushy Hall Delta S3300 electric winch
- Integrated track recovery system
- Dual, ergonomic heavy duty infeed controls
- 280° adjustable discharge chute
- WolfPort blade access and removable side panels for easy maintenance and servicing accessibility
- Double-sided reversible blades
- Timberwolf reliability and simplicity built-in
- 3-year warranty as standard with optional
  5-year extended warranty