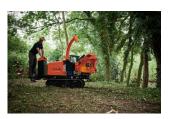

## TW 230VTR Petrol Tracke

## Features & Benefits:

- Processing throughput of up to 5 tonnes/hr
- Class-leading 230 mm x 160 mm infeed opening (6 1/4" cutting performance)
- Quad force rollers for ultimate grip, crushing & infeed power
- WolfTrack Dual Speed Tracking System (Low speed: 2.5 kph High speed: 5 kph)
- WolfTrack Variable Track System: 1300 mm maximum - 810 mm minimum width and 160 mm ground clearance
- Quick release infeed tray no tools required
- Anti-vibration folding operator control platform
- Optional Bushy Hall Delta S3300 electric winch
- Integrated track recovery system
- Dual, ergonomic heavy duty infeed controls
- 280° adjustable discharge chute
- WolfPort blade access and removable side panels for easy maintenance and servicing accessibility
- Double-sided reversible blades
- Timberwolf reliability and simplicity built-in
- 3-year warranty as standard with optional 5-year extended warranty