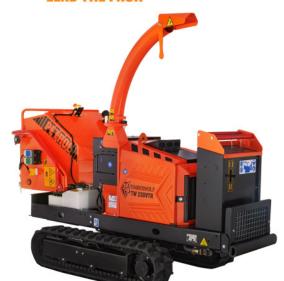

## TW 230VTR Petrol Tracke

## Features & Benefits:

- Processing throughput of up to 5 tonnes/hr
- Class-leading 230 mm x 160 mm infeed opening (6 1/4" cutting performance)
- Quad force rollers for ultimate grip, crushing & infeed power
- WolfTrack Dual Speed Tracking System (Low speed: 2.5 kph High speed: 5 kph)
- WolfTrack Variable Track System: 1300 mm maximum - 810 mm minimum width and 160 mm ground clearance
- Quick release infeed tray no tools required
- Anti-vibration folding operator control platform
- Optional Bushy Hall Delta S3300 electric winch
- Integrated track recovery system
- Dual, ergonomic heavy duty infeed controls
- 280° adjustable discharge chute
- WolfPort blade access and removable side panels for easy maintenance and servicing accessibility
- Double-sided reversible blades
- Timberwolf reliability and simplicity built-in
- 3-year warranty as standard with optional 5-year extended warranty