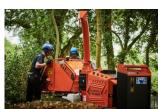

## TW 230VTR Petrol Tracke

## Features & Benefits:

- Processing throughput of up to 5 tonnes/hr
- Class-leading 230 mm x 160 mm infeed opening (6 1/4" cutting performance)
- Quad force rollers for ultimate grip, crushing & infeed power
- WolfTrack Dual Speed Tracking System (Low speed: 2.5 kph High speed: 5 kph)
- WolfTrack Variable Track System: 1300 mm maximum - 810 mm minimum width and 160 mm ground clearance
- Quick release infeed tray no tools required
- Anti-vibration folding operator control platform
- Optional Bushy Hall Delta S3300 electric winch
- Integrated track recovery system
- Dual, ergonomic heavy duty infeed controls
- 280° adjustable discharge chute
- WolfPort blade access and removable side panels for easy maintenance and servicing accessibility
- Double-sided reversible blades
- Timberwolf reliability and simplicity built-in
- 3-year warranty as standard with optional 5-year extended warranty