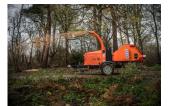

## **TW 280PHB Petrol Wood**

## **Features & Benefits:**

- Processing throughput of up to 7 tonnes/hr
- 57 hp Kubota petrol engine
- Class-leading 280 mm x 210 mm infeed opening (8 1/4" cutting performance)
- Quad force rollers for ultimate grip, crushing & infeed power
- Lightweight and manoeuvrable in its class
- Dual, ergonomic heavy duty infeed controls
- 280° adjustable discharge chute
- WolfPort blade access and removable side panels for easy maintenance and servicing accessibility
- Double-sided reversible blades
- Timberwolf reliability and simplicity built-in
- 3-year warranty as standard with optional
  5-year extended warranty