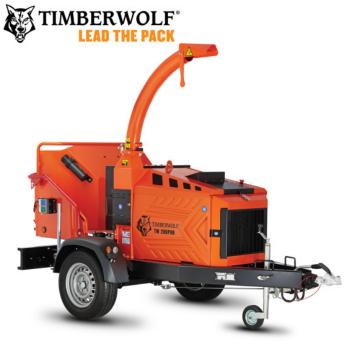

## **TW 280PHB Petrol Wood**

## **Features & Benefits:**

- Processing throughput of up to 7 tonnes/hr
- 57 hp Kubota petrol engine
- Class-leading 280 mm x 210 mm infeed opening (8 1/4" cutting performance)
- Quad force rollers for ultimate grip, crushing & infeed power
- Lightweight and manoeuvrable in its class
- Dual, ergonomic heavy duty infeed controls
- 280° adjustable discharge chute
- WolfPort blade access and removable side panels for easy maintenance and servicing accessibility
- Double-sided reversible blades
- Timberwolf reliability and simplicity built-in
- 3-year warranty as standard with optional
  5-year extended warranty