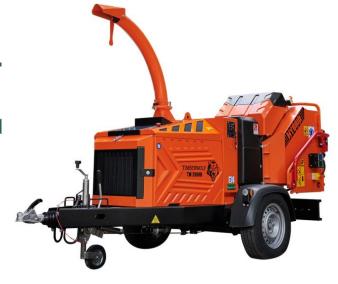

## TW 280HB HYBRID Wood

£0.00 ex VAT

## **Features:**

- Class-leading peak power of 62 hp (46.3 kW)
- Kubota D902-TE4, 24.8 hp (18.5 kW), turbo diesel engine
- Swift recharging capability, SECH supercapacitors provide additional energy when required
- Maintenance-free, 37.3 hp (27.8 kW) generator synchronous motor (GSM) and supercapacitors
- All electrical components rated to IP68

## **Benefits:**

- Processing throughput of over 7 tonnes/hr
- Emissions and fuel consumption at Kubota Mini Series engine levels\*
- Self-charging system: no external charging required
- No diesel particulate filter (DPF) or AdBlue™ requirement
- Less fuel quality sensitivity
- Patented exhaust cooler reduces exhaust temperatures by 150°C
- Enhanced operator diagnostics for easy troubleshooting