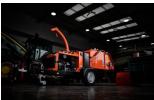

## TW 280HB HYBRID Wood

£0.00 ex VAT

## **Features:**

- Class-leading peak power of 62 hp (46.3 kW)
- Kubota D902-TE4, 24.8 hp (18.5 kW), turbo diesel engine
- Swift recharging capability, SECH supercapacitors provide additional energy when required
- Maintenance-free, 37.3 hp (27.8 kW) generator synchronous motor (GSM) and supercapacitors
- All electrical components rated to IP68