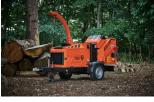

## TW 280HB HYBRID Wood

£0.00 ex VAT

## **Benefits:**

- Processing throughput of over 7 tonnes/hr
- Emissions and fuel consumption at Kubota Mini Series engine levels\*
- Self-charging system: no external charging required
- No diesel particulate filter (DPF) or AdBlue™ requirement
- Less fuel quality sensitivity
- Patented exhaust cooler reduces exhaust temperatures by 150°C
- Enhanced operator diagnostics for easy troubleshooting