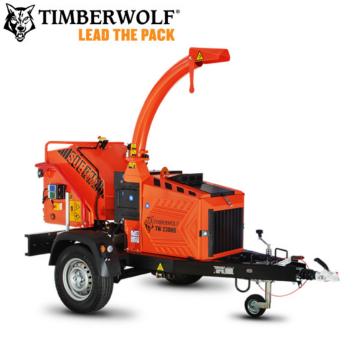

## TW 230HB Petrol Wood (

## **FEATURES & BENEFITS:**

Lightweight, powerful, and reliable, the TW 230HB range is the best in class:

- Processing throughput of up to 5 tonnes/hr
- 37hp Briggs and Stratton petrol engine
- Class-leading 230mm x 160mm infeed opening (6 ¼" cutting performance)
- Quad force rollers for ultimate grip, crushing and infeed power
- Sub 750KG lightweight and manoeuvrable
- Dual, ergonomic heavy duty infeed controls
- 280° adjustable discharge chute
- WolfPort blade access and removable side panels for easy maintenance and servicing accessibility
- Double-sided reversible blades
- Timberwolf reliability and simplicity built in
- 3-year warranty as standard with optional
  5-year extended warranty