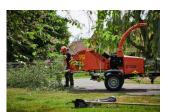

## **FEATURES & BENEFITS:**

Lightweight, powerful, and reliable, the TW 230HB range is the best in class:

- Processing throughput of up to 5 tonnes/hr
- 37hp Briggs and Stratton petrol engine
- Class-leading 230mm x 160mm infeed opening (6 ¼" cutting performance)
- Quad force rollers for ultimate grip, crushing and infeed power
- Sub 750KG lightweight and manoeuvrable
- Dual, ergonomic heavy duty infeed controls
- 280° adjustable discharge chute
- WolfPort blade access and removable side panels for easy maintenance and servicing accessibility
- Double-sided reversible blades
- Timberwolf reliability and simplicity built in
- 3-year warranty as standard with optional
  5-year extended warranty