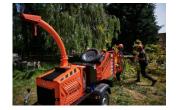

## **FEATURES & BENEFITS:**

Lightweight, powerful, and reliable, the TW 230HB range is the best in class:

- Processing throughput of up to 5 tonnes/hr
- 37hp Briggs and Stratton petrol engine
- Class-leading 230mm x 160mm infeed opening (6 ¼" cutting performance)
- Quad force rollers for ultimate grip, crushing and infeed power
- Sub 750KG lightweight and manoeuvrable
- Dual, ergonomic heavy duty infeed controls
- 280° adjustable discharge chute
- WolfPort blade access and removable side panels for easy maintenance and servicing accessibility
- Double-sided reversible blades
- Timberwolf reliability and simplicity built in
- 3-year warranty as standard with optional
  5-year extended warranty