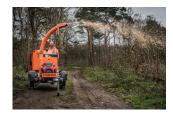

## **FEATURES & BENEFITS:**

- Processing throughput of up to 3.5 tonnes/hr
- 22hp Honda petrol engine
- 160mm x 152mm infeed opening (6" cutting performance)
- Quad force rollers for ultimate grip, crushing & infeed power
- Sub 750kg compact, lightweight, and manoeuvrable
- Dual, ergonomic heavy duty infeed controls
- 2 x quick access double-sided reversible blades
- 280° adjustable discharge chute
- Easy maintenance and servicing accessibility
- Timberwolf reliability and simplicity built in
- 3-year warranty as standard with optional 5-year extended warranty