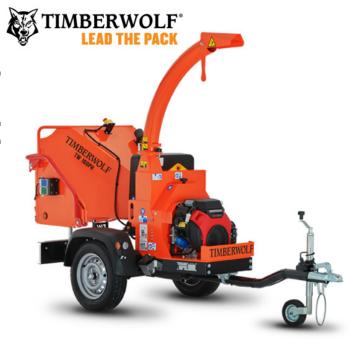

## TW 160PH Petrol Wood (

£0.00 ex VAT

## **FEATURES & BENEFITS:**

- Processing throughput of up to 3.5 tonnes/hr
- 22hp Honda petrol engine
- 160mm x 152mm infeed opening (6" cutting performance)
- Quad force rollers for ultimate grip, crushing & infeed power
- Sub 750kg compact, lightweight, and manoeuvrable
- Dual, ergonomic heavy duty infeed controls
- 2 x quick access double-sided reversible blades
- 280° adjustable discharge chute
- Easy maintenance and servicing accessibility
- Timberwolf reliability and simplicity built in
- 3-year warranty as standard with optional 5-year extended warranty