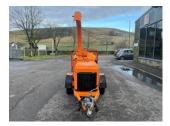

## **Greenmech Arborist 150**

## £9,250.00 ex VAT

Ex Hire Greenmech Arborist 150 6" woodchipper, 34HP diesel kubota engine, no stress power control, hydraulic powered feed rollers.

Has been serviced and workshop prepared.

Finance and delivery available.

## **PRODUCT DETAILS**

Used Machine Stock Reference: FL 6110 Year of manufacture: 2014 Current Hours: 221 Engine Power: 34HP

Balmers GM Ltd, Manchester Road, Dunnockshaw, Burnley, Lancashire, BB11 5PF 01282 453900 sales@balmersgm.com