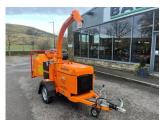

## **Greenmech Arborist 150**

## £9,250.00 ex VAT

Ex Hire Greenmech Arborist 150 6" woodchipper, 34HP diesel kubota engine, no stress power control, hydraulic powered feed rollers.

Has been serviced and workshop prepared.

Finance and delivery available.

## **PRODUCT DETAILS**

Used Machine Stock Reference: FL 6110 Year of manufacture: 2014 Current Hours: 221 Engine Power: 34HP

Balmers GM Ltd, Manchester Road, Dunnockshaw, Burnley, Lancashire, BB11 5PF 01282 453900 sales@balmersgm.com