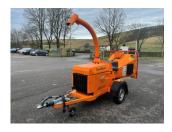

## **Greenmech Arborist 150**

## £9,250.00 ex VAT

Ex Hire Greenmech Arborist 150 6" woodchipper, 34HP diesel kubota engine, no stress power control, hydraulic powered feed rollers.

Has been serviced and workshop prepared.

Finance and delivery available.

## **PRODUCT DETAILS**

Used Machine Stock Reference: FL 6110 Year of manufacture: 2014 Current Hours: 221 Engine Power: 34HP

Balmers GM Ltd, Manchester Road, Dunnockshaw, Burnley, Lancashire, BB11 5PF 01282 453900 sales@balmersgm.com