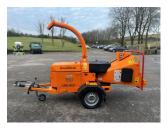

## **Greenmech Arborist 150**

## £9,250.00 ex VAT

Ex Hire Greenmech Arborist 150 6" woodchipper, 34HP diesel kubota engine, no stress power control, hydraulic powered feed rollers.

Has been serviced and workshop prepared.

Finance and delivery available.