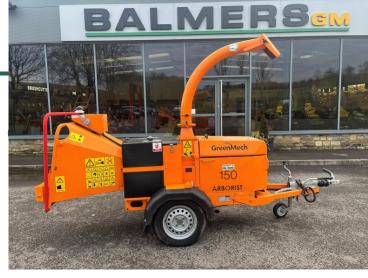

## **Greenmech Arborist 150**

## £9,250.00 ex VAT

Ex Hire Greenmech Arborist 150 6" woodchipper, 34HP diesel kubota engine, no stress power control, hydraulic powered feed rollers.

Has been serviced and workshop prepared.

Finance and delivery available.

## **PRODUCT DETAILS**

Used Machine Stock Reference: FL 6110 Year of manufacture: 2014 Current Hours: 221 Engine Power: 34HP

Balmers GM Ltd, Manchester Road, Dunnockshaw, Burnley, Lancashire, BB11 5PF 01282 453900 sales@balmersgm.com