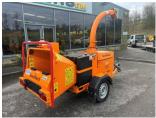

## **Greenmech Arborist 150**

## £9,250.00 ex VAT

Ex Hire Greenmech Arborist 150 6" woodchipper, 34HP diesel kubota engine, no stress power control, hydraulic powered feed rollers.

Has been serviced and workshop prepared.

Finance and delivery available.

## **PRODUCT DETAILS**

Used Machine Stock Reference: FL 6110 Year of manufacture: 2014 Current Hours: 221 Engine Power: 34HP

Balmers GM Ltd, Manchester Road, Dunnockshaw, Burnley, Lancashire, BB11 5PF 01282 453900 sales@balmersgm.com