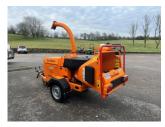

## **Greenmech Arborist 150**

## £9,250.00 ex VAT

Ex Hire Greenmech Arborist 150 6" woodchipper, 34HP diesel kubota engine, no stress power control, hydraulic powered feed rollers.

Has been serviced and workshop prepared.

Finance and delivery available.