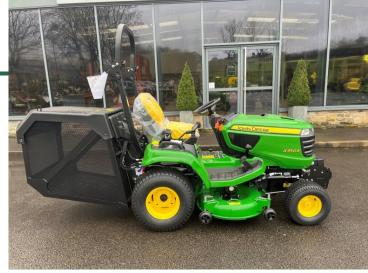

## £0.00 ex VAT

NEW John Deere X950R, 48" deck and a 570 litre low tip collector, 25HP diesel yanmar engine, turf tyres, roll bar.

Finance and delivery available.

JD Financial offer.

36 monthly payments of £600.24