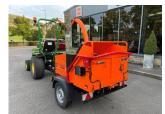

## £0.00 ex VAT

Timberwolf 230 PAHB 6" petrol woodchipper, weighs 680KG, twin hydraulic feed rollers and auto feed control, will chip up to 5 tonnes per hour.

Has been serviced and workshop prepared.

Finance and delivery available.

## **PRODUCT DETAILS**

Used Machine Stock Reference: 11011164 Year of manufacture: 2019 Current Hours: 486 Engine Power: 37HP

Balmers GM Ltd, Manchester Road, Dunnockshaw, Burnley, Lancashire, BB11 5PF 01282 453900 sales@balmersgm.com