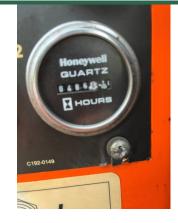

## **PRODUCT DETAILS**

Used Machine Stock Reference: 11011164 Year of manufacture: 2019 Current Hours: 486 Engine Power: 37HP

Balmers GM Ltd, Manchester Road, Dunnockshaw, Burnley, Lancashire, BB11 5PF 01282 453900 sales@balmersgm.com