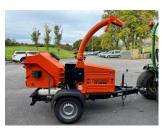

## £0.00 ex VAT

Timberwolf 230 PAHB 6" petrol woodchipper, weighs 680KG, twin hydraulic feed rollers and auto feed control, will chip up to 5 tonnes per hour.

Has been serviced and workshop prepared.

Finance and delivery available.

## **PRODUCT DETAILS**

Used Machine Stock Reference: 11011164 Year of manufacture: 2019 Current Hours: 486 Engine Power: 37HP

Balmers GM Ltd, Manchester Road, Dunnockshaw, Burnley, Lancashire, BB11 5PF 01282 453900 sales@balmersgm.com