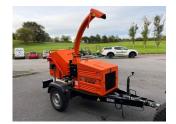

## £0.00 ex VAT

Timberwolf 230 PAHB 6" petrol woodchipper, weighs 680KG, twin hydraulic feed rollers and auto feed control, will chip up to 5 tonnes per hour.

Has been serviced and workshop prepared.

Finance and delivery available.

## **PRODUCT DETAILS**

Used Machine Stock Reference: 11011164 Year of manufacture: 2019 Current Hours: 486 Engine Power: 37HP

Balmers GM Ltd, Manchester Road, Dunnockshaw, Burnley, Lancashire, BB11 5PF 01282 453900 sales@balmersgm.com