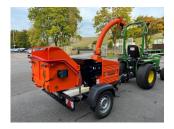

## £0.00 ex VAT

Timberwolf 230 PAHB 6" petrol woodchipper, weighs 680KG, twin hydraulic feed rollers and auto feed control, will chip up to 5 tonnes per hour.

Has been serviced and workshop prepared.

Finance and delivery available.

## **PRODUCT DETAILS**

Used Machine Stock Reference: 11011164 Year of manufacture: 2019 Current Hours: 486 Engine Power: 37HP

Balmers GM Ltd, Manchester Road, Dunnockshaw, Burnley, Lancashire, BB11 5PF 01282 453900 sales@balmersgm.com