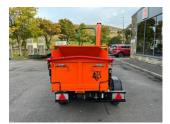

## £0.00 ex VAT

Timberwolf 230 PAHB 6" petrol woodchipper, weighs 680KG, twin hydraulic feed rollers and auto feed control, will chip up to 5 tonnes per hour.

Has been serviced and workshop prepared.

Finance and delivery available.

## **PRODUCT DETAILS**

Used Machine Stock Reference: 11011164 Year of manufacture: 2019 Current Hours: 486 Engine Power: 37HP

Balmers GM Ltd, Manchester Road, Dunnockshaw, Burnley, Lancashire, BB11 5PF 01282 453900 sales@balmersgm.com