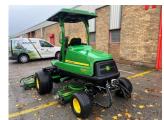

## £0.00 ex VAT

John Deere 7500A lightweight fairway mower, 22" 7 blade QA5 units with rear roller power brushes, roll bar, canopy, turf tyres, tech control display unit, 4WD, 37HP diesel Yanmar engine.

Has been serviced/re-ground and workshop prepared.

Finance and delivery available

## **PRODUCT DETAILS**

Used Machine Stock Reference: 11010504 Year of manufacture: 2014 Current Hours: 2281 Engine Power: 37HP Traction: 4WD

Balmers GM Ltd, Manchester Road, Dunnockshaw, Burnley, Lancashire, BB11 5PF 01282 453900 sales@balmersgm.com