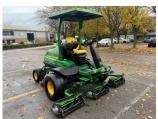

## £0.00 ex VAT

John Deere 7500A lightweight fairway mower, 22" 7 blade QA5 units with rear roller power brushes, roll bar, canopy, turf tyres, tech control display unit, 4WD, 37HP diesel Yanmar engine.

## **PRODUCT DETAILS**

Used Machine Stock Reference: 11010504 Year of manufacture: 2014 Current Hours: 2281 Engine Power: 37HP Traction: 4WD

Balmers GM Ltd, Manchester Road, Dunnockshaw, Burnley, Lancashire, BB11 5PF 01282 453900 sales@balmersgm.com