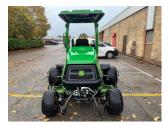

## £0.00 ex VAT

John Deere 7500A lightweight fairway mower, 22" 7 blade QA5 units with rear roller power brushes, roll bar, canopy, turf tyres, tech control display unit, 4WD, 37HP diesel Yanmar engine.

Has been serviced/re-ground and workshop prepared.

Finance and delivery available

## **PRODUCT DETAILS**

Used Machine Stock Reference: 11010504 Year of manufacture: 2014 Current Hours: 2281 Engine Power: 37HP Traction: 4WD

Balmers GM Ltd, Manchester Road, Dunnockshaw, Burnley, Lancashire, BB11 5PF 01282 453900 sales@balmersgm.com