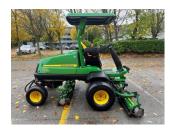

## £0.00 ex VAT

John Deere 7500A lightweight fairway mower, 22" 7 blade QA5 units with rear roller power brushes, roll bar, canopy, turf tyres, tech control display unit, 4WD, 37HP diesel Yanmar engine.

## **PRODUCT DETAILS**

Used Machine Stock Reference: 11010504 Year of manufacture: 2014 Current Hours: 2281 Engine Power: 37HP Traction: 4WD

Balmers GM Ltd, Manchester Road, Dunnockshaw, Burnley, Lancashire, BB11 5PF 01282 453900 sales@balmersgm.com