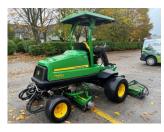

## £0.00 ex VAT

John Deere 7500A lightweight fairway mower, 22" 7 blade QA5 units with rear roller power brushes, roll bar, canopy, turf tyres, tech control display unit, 4WD, 37HP diesel Yanmar engine.

Has been serviced/re-ground and workshop prepared.

Finance and delivery available

## **PRODUCT DETAILS**

Used Machine Stock Reference: 11010504 Year of manufacture: 2014 Current Hours: 2281 Engine Power: 37HP Traction: 4WD

Balmers GM Ltd, Manchester Road, Dunnockshaw, Burnley, Lancashire, BB11 5PF 01282 453900 sales@balmersgm.com