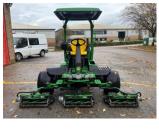

## £0.00 ex VAT

John Deere 7500A lightweight fairway mower, 22" 7 blade QA5 units with rear roller power brushes, roll bar, canopy, turf tyres, tech control display unit, 4WD, 37HP diesel Yanmar engine.

## **PRODUCT DETAILS**

Used Machine Stock Reference: 11010504 Year of manufacture: 2014 Current Hours: 2281 Engine Power: 37HP Traction: 4WD

Balmers GM Ltd, Manchester Road, Dunnockshaw, Burnley, Lancashire, BB11 5PF 01282 453900 sales@balmersgm.com