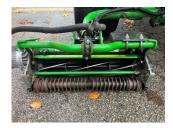

## £0.00 ex VAT

John Deere 7500A lightweight fairway mower, 22" 7 blade QA5 units with rear roller power brushes, roll bar, canopy, turf tyres, tech control display unit, 4WD, 37HP diesel Yanmar engine.