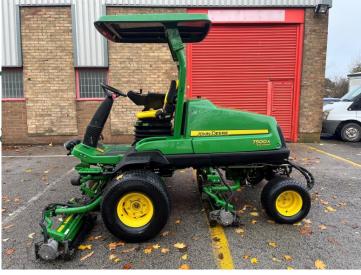

## £0.00 ex VAT

John Deere 7500A lightweight fairway mower, 22" 7 blade QA5 units with rear roller power brushes, roll bar, canopy, turf tyres, tech control display unit, 4WD, 37HP diesel Yanmar engine.

Has been serviced/re-ground and workshop prepared.

Finance and delivery available

## **PRODUCT DETAILS**

Used Machine Stock Reference: 11010504 Year of manufacture: 2014 Current Hours: 2281 Engine Power: 37HP Traction: 4WD

Balmers GM Ltd, Manchester Road, Dunnockshaw, Burnley, Lancashire, BB11 5PF 01282 453900 sales@balmersgm.com