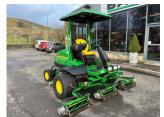

## £0.00 ex VAT

John Deere 7500A lightweight fairway mower, 22" 7 blade QA5 units with rear roller power brushes, roll bar, canopy, turf tyres, tech control display unit, 4WD, 37HP diesel yanmar engine.

## **PRODUCT DETAILS**

Used Machine Stock Reference: 11010506 Year of manufacture: 2014 Current Hours: 1699 Engine Power: 37HP Traction: 4WD

Balmers GM Ltd, Manchester Road, Dunnockshaw, Burnley, Lancashire, BB11 5PF 01282 453900 sales@balmersgm.com