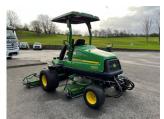

## £0.00 ex VAT

John Deere 7500A lightweight fairway mower, 22" 7 blade QA5 units with rear roller power brushes, roll bar, canopy, turf tyres, tech control display unit, 4WD, 37HP diesel yanmar engine.