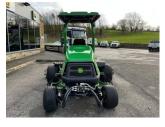

## £0.00 ex VAT

John Deere 7500A lightweight fairway mower, 22" 7 blade QA5 units with rear roller power brushes, roll bar, canopy, turf tyres, tech control display unit, 4WD, 37HP diesel yanmar engine.