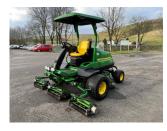

## £0.00 ex VAT

John Deere 7500A lightweight fairway mower, 22" 7 blade QA5 units with rear roller power brushes, roll bar, canopy, turf tyres, tech control display unit, 4WD, 37HP diesel yanmar engine.

## **PRODUCT DETAILS**

Used Machine Stock Reference: 11010506 Year of manufacture: 2014 Current Hours: 1699 Engine Power: 37HP Traction: 4WD

Balmers GM Ltd, Manchester Road, Dunnockshaw, Burnley, Lancashire, BB11 5PF 01282 453900 sales@balmersgm.com