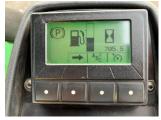

Hours on the display are not correct, this machine had a new display unit on 23.8.19 at 994 hours.

Has been serviced/re-ground and workshop prepared.

Finance and delivery available.