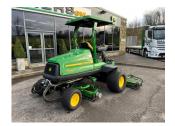

## £0.00 ex VAT

John Deere 7500A lightweight fairway mower, 22" 7 blade QA5 units with rear roller power brushes, roll bar, canopy, turf tyres, tech control display unit, 4WD, 37HP diesel yanmar engine.