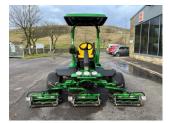

## £0.00 ex VAT

John Deere 7500A lightweight fairway mower, 22" 7 blade QA5 units with rear roller power brushes, roll bar, canopy, turf tyres, tech control display unit, 4WD, 37HP diesel yanmar engine.

## **PRODUCT DETAILS**

Used Machine Stock Reference: 11010506 Year of manufacture: 2014 Current Hours: 1699 Engine Power: 37HP Traction: 4WD

Balmers GM Ltd, Manchester Road, Dunnockshaw, Burnley, Lancashire, BB11 5PF 01282 453900 sales@balmersgm.com