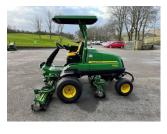

## £0.00 ex VAT

John Deere 7500A lightweight fairway mower, 22" 7 blade QA5 units with rear roller power brushes, roll bar, canopy, turf tyres, tech control display unit, 4WD, 37HP diesel yanmar engine.