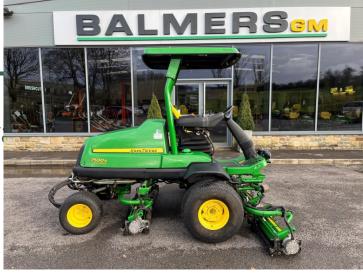

## £0.00 ex VAT

John Deere 7500A lightweight fairway mower, 22" 7 blade QA5 units with rear roller power brushes, roll bar, canopy, turf tyres, tech control display unit, 4WD, 37HP diesel yanmar engine.

## **PRODUCT DETAILS**

Used Machine Stock Reference: 11010506 Year of manufacture: 2014 Current Hours: 1699 Engine Power: 37HP Traction: 4WD

Balmers GM Ltd, Manchester Road, Dunnockshaw, Burnley, Lancashire, BB11 5PF 01282 453900 sales@balmersgm.com