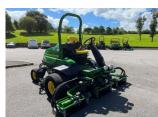

## £0.00 ex VAT

John Deere 7700A, 22" 8 blade QA7 cutting units with rear roller power brushes, password protected tech control for adjustment of transport speed, mow speed and turning speed.

Has been serviced/re-ground and workshop prepared.

## **PRODUCT DETAILS**

Used Machine Stock Reference: 11010976 Year of manufacture: 2016 Current Hours: 1730 Engine Power: 37HP Traction: 4WD

Balmers GM Ltd, Manchester Road, Dunnockshaw, Burnley, Lancashire, BB11 5PF 01282 453900 sales@balmersgm.com