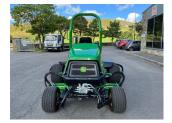

## John Deere 7700A Fairw

## £0.00 ex VAT

John Deere 7700A, 22" 8 blade QA7 cutting units with rear roller power brushes, password protected tech control for adjustment of transport speed, mow speed and turning speed.

Has been serviced/re-ground and workshop prepared.

## **PRODUCT DETAILS**

Used Machine Stock Reference: 11010976 Year of manufacture: 2016 Current Hours: 1730 Engine Power: 37HP Traction: 4WD

Balmers GM Ltd, Manchester Road, Dunnockshaw, Burnley, Lancashire, BB11 5PF 01282 453900 sales@balmersgm.com