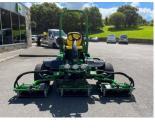

## £0.00 ex VAT

John Deere 7700A, 22" 8 blade QA7 cutting units with rear roller power brushes, password protected tech control for adjustment of transport speed, mow speed and turning speed.

Has been serviced/re-ground and workshop prepared.

## **PRODUCT DETAILS**

Used Machine Stock Reference: 11010976 Year of manufacture: 2016 Current Hours: 1730 Engine Power: 37HP Traction: 4WD

Balmers GM Ltd, Manchester Road, Dunnockshaw, Burnley, Lancashire, BB11 5PF 01282 453900 sales@balmersgm.com