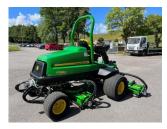

## John Deere 7700A Fairw

## £0.00 ex VAT

John Deere 7700A, 22" 8 blade QA7 cutting units with rear roller power brushes, password protected tech control for adjustment of transport speed, mow speed and turning speed.

Has been serviced/re-ground and workshop prepared.

## **PRODUCT DETAILS**

Used Machine Stock Reference: 11010976 Year of manufacture: 2016 Current Hours: 1730 Engine Power: 37HP Traction: 4WD

Balmers GM Ltd, Manchester Road, Dunnockshaw, Burnley, Lancashire, BB11 5PF 01282 453900 sales@balmersgm.com