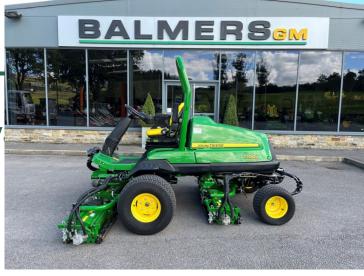

## John Deere 7700A Fairw

## £0.00 ex VAT

John Deere 7700A, 22" 8 blade QA7 cutting units with rear roller power brushes, password protected tech control for adjustment of transport speed, mow speed and turning speed.

Has been serviced/re-ground and workshop prepared.

## **PRODUCT DETAILS**

Used Machine Stock Reference: 11010976 Year of manufacture: 2016 Current Hours: 1730 Engine Power: 37HP Traction: 4WD

Balmers GM Ltd, Manchester Road, Dunnockshaw, Burnley, Lancashire, BB11 5PF 01282 453900 sales@balmersgm.com