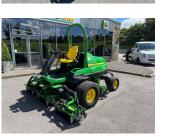

## £0.00 ex VAT

John Deere 7700A, 22" 8 blade QA7 cutting units with rear roller power brushes, password protected tech control for adjustment of transport speed, mow speed and turning speed.

Has been serviced/re-ground and workshop prepared.

## **PRODUCT DETAILS**

Used Machine Stock Reference: 11010976 Year of manufacture: 2016 Current Hours: 1730 Engine Power: 37HP Traction: 4WD

Balmers GM Ltd, Manchester Road, Dunnockshaw, Burnley, Lancashire, BB11 5PF 01282 453900 sales@balmersgm.com