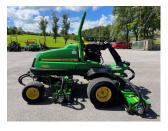

## £0.00 ex VAT

John Deere 7700A, 22" 8 blade QA7 cutting units with rear roller power brushes, password protected tech control for adjustment of transport speed, mow speed and turning speed.

Has been serviced/re-ground and workshop prepared.

## **PRODUCT DETAILS**

Used Machine Stock Reference: 11010976 Year of manufacture: 2016 Current Hours: 1730 Engine Power: 37HP Traction: 4WD

Balmers GM Ltd, Manchester Road, Dunnockshaw, Burnley, Lancashire, BB11 5PF 01282 453900 sales@balmersgm.com