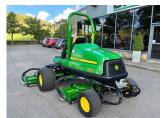

## John Deere 7700A Fairw

## £0.00 ex VAT

John Deere 7700A, 22" 8 blade QA7 cutting units with rear roller power brushes, password protected tech control for adjustment of transport speed, mow speed and turning speed.

Has been serviced/re-ground and workshop prepared.

## **PRODUCT DETAILS**

Used Machine Stock Reference: 11010976 Year of manufacture: 2016 Current Hours: 1730 Engine Power: 37HP Traction: 4WD

Balmers GM Ltd, Manchester Road, Dunnockshaw, Burnley, Lancashire, BB11 5PF 01282 453900 sales@balmersgm.com