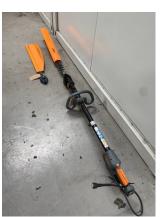

1 x used Selion C20 top handle chainsaw - £250 (s/n: 51J00429)

1 x used Helion Telescopic hedge-trimmer (includes 2 blades) - £350 (s/n: 54K00576)

**1 x used Helion 2 hedge-trimmer 24" - £250** (s/n: 54Q04992)

**1 x used Helion 2 hedge-trimmer 24" - £250** (s/n: 54Q06573)

1 x faulty Helion 2 single sided HT - £50 (for spares & repair)

1 x NEW / BNIB Helion 2 Compact HT (no blade) - **£250** (s/n: 54R04463)

1 x NEW Airion 2 hand-held blower - £250 (s/n: 57Q03605)