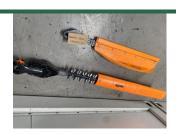

1 x used Selion C20 top handle chainsaw - £250 (s/n: 51J00429)

1 x used Helion Telescopic hedge-trimmer (includes 2 blades) - £350 (s/n: 54K00576)

**1 x used Helion 2 hedge-trimmer 24" - £250** (s/n: 54Q04992)

**1 x used Helion 2 hedge-trimmer 24" - £250** (s/n: 54Q06573)

1 x faulty Helion 2 single sided HT - £50 (for spares & repair)

1 x NEW / BNIB Helion 2 Compact HT (no blade) - **£250** (s/n: 54R04463)

1 x NEW Airion 2 hand-held blower - £250 (s/n: 57Q03605)