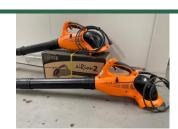

**1 x used Helion 2 hedge-trimmer 24" - £250** (s/n: 54Q06573)

1 x faulty Helion 2 single sided HT - £50 (for spares & repair)

1 x NEW / BNIB Helion 2 Compact HT (no blade) - **£250** (s/n: 54R04463)

1 x NEW Airion 2 hand-held blower - £250 (s/n: 57Q03605)

1 x demo Airion 2 hand-held blower - £150 (s/n: 57Q01112)

1 x used Arion hand-held blower - £100 (s/n: 57M00105)

1 x faulty Airion 2 hand-held blower - £50 (for spares & repair)

**1 x demo Excelion 2000 brushcutter - £450** (s/n: 53T00006 - 2019 model)