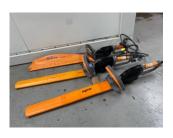

Can be purchased as one lot or as individual machines - details as follows:

1 x used Selion T220/300 long reach pole saw - £250 (s/n: 51H01457)

1 x used Selion T220/300 long reach pole saw - **£250** (s/n: 51P00107)

1 x used Selion C20 top handle chainsaw - £250 (s/n: 51J00429)

1 x used Helion Telescopic hedge-trimmer (includes 2 blades) - £350 (s/n: 54K00576)

**1 x used Helion 2 hedge-trimmer 24" - £250** (s/n: 54Q04992)