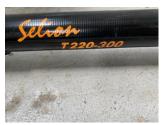

Can be purchased as one lot or as individual machines - details as follows:

1 x used Selion T220/300 long reach pole saw - £250 (s/n: 51H01457)

1 x used Selion T220/300 long reach pole saw - **£250** (s/n: 51P00107)