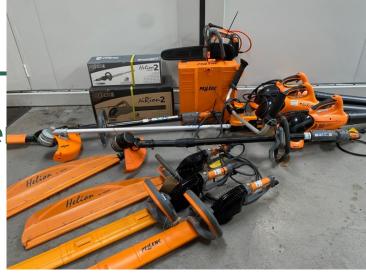

## **Pellenc Battery Machine**

£0.00 ex VAT

We have an assortment of new, ex-demo & used Pellenc battery machinery for sale.

All machines have been recently serviced & are fully operational unless specifically listed for sale as 'spares & repairs'.

Can be purchased as one lot or as individual machines - details as follows:

1 x used Selion T220/300 long reach pole saw - £250 (s/n: 51H01457)

1 x used Selion T220/300 long reach pole saw - **£250** (s/n: 51P00107)

1 x used Selion C20 top handle chainsaw - £250 (s/n: 51J00429)

1 x used Helion Telescopic hedge-trimmer (includes 2 blades) - £350 (s/n: 54K00576)

**1 x used Helion 2 hedge-trimmer 24" - £250** (s/n: 54Q04992)

**1 x used Helion 2 hedge-trimmer 24" - £250** (s/n: 54Q06573)

1 x faulty Helion 2 single sided HT - £50 (for spares & repair)

1 x NEW / BNIB Helion 2 Compact HT (no blade) - **£250** (s/n: 54R04463)

1 x NEW Airion 2 hand-held blower - £250 (s/n: 57Q03605)

1 x demo Airion 2 hand-held blower - £150 (s/n: 57Q01112)

1 x used Arion hand-held blower - £100 (s/n: 57M00105)

1 x faulty Airion 2 hand-held blower - £50 (for spares & repair)

**1 x demo Excelion 2000 brushcutter - £450** (s/n: 53T00006 - 2019 model)

1 x used Excellion brushcutter - £100

1 x Pellenc box with spare attachments including a brand new Excelion 2000 gear head - £50

OR £2500 FOR THE LOT

PELLENC 700 BATTERY & CHARGER AVAILABLE AT ADDITIONAL COST