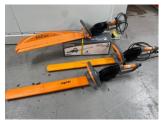

Can be purchased as one lot or as individual machines - details as follows:

1 x used Selion T220/300 long reach pole saw - £250 (s/n: 51H01457)

1 x used Selion T220/300 long reach pole saw - **£250** (s/n: 51P00107)

1 x used Selion C20 top handle chainsaw - £250 (s/n: 51J00429)

1 x used Helion Telescopic hedge-trimmer (includes 2 blades) - £350 (s/n: 54K00576)

**1 x used Helion 2 hedge-trimmer 24" - £250** (s/n: 54Q04992)