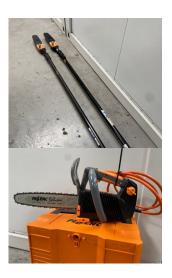

Can be purchased as one lot or as individual machines - details as follows:

1 x used Selion T220/300 long reach pole saw - £250 (s/n: 51H01457)

1 x used Selion T220/300 long reach pole saw - **£250** (s/n: 51P00107)

1 x used Selion C20 top handle chainsaw - £250 (s/n: 51J00429)

1 x used Helion Telescopic hedge-trimmer (includes 2 blades) - £350 (s/n: 54K00576)

**1 x used Helion 2 hedge-trimmer 24" - £250** (s/n: 54Q04992)