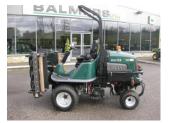

## Hayter LT324 Triple Mow

## £8,500.00 ex VAT

Hayter LT324 commercial triple mower fitted with 30" / 6 blade cutting units

34HP Kubota diesel engine, 4WD, hydro-static drive, roll bar, turf tyres and road legal

Serviced and ready to work