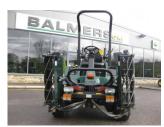

## Hayter LT324 Triple Mow

## £8,500.00 ex VAT

Hayter LT324 commercial triple mower fitted with 30" / 6 blade cutting units

34HP Kubota diesel engine, 4WD, hydro-static drive, roll bar, turf tyres and road legal

Serviced and ready to work