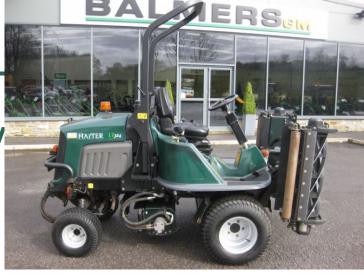

## Hayter LT324 Triple Mow

## £8,500.00 ex VAT

Hayter LT324 commercial triple mower fitted with 30" / 6 blade cutting units

34HP Kubota diesel engine, 4WD, hydro-static drive, roll bar, turf tyres and road legal

Serviced and ready to work

## **PRODUCT DETAILS**

Used Machine

Stock Reference: 11005932

Year of manufacture: 2008

Current Hours: 2577

Engine Power: 34

Traction: 4WD

Balmers GM Ltd, Manchester Road, Dunnockshaw, Burnley, Lancashire, BB11 5PF 01282 453900 sales@balmersgm.com