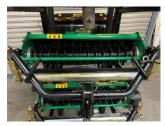

## Ex-demo Greentek Thatc System

£7,850.00 ex VAT

Ex Demo Greentek Thatch-Away Supa-System Chassis & Scarifier Cassettes to suit John Deere 2500E/B or 2550

Chassis can be converted to suit other Greens Mowers if required.

Scarifer Cassettes will suit any current Greentek chassis, correct drive nuts can be supplied.

Chassis & Scarifier Cassettes COMPLETE: £7,850 (RRP: £11,620)

Chassis Only: £4,650 (RRP £6,800)

Scarifier Cassettes Only: £3,200 (RRP £4,820)