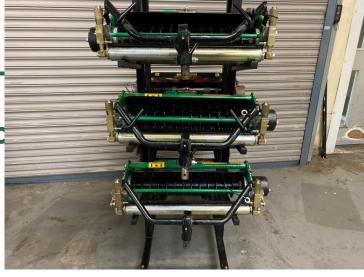

## Ex-demo Greentek Thatc System

£7,850.00 ex VAT

Ex Demo Greentek Thatch-Away Supa-System Chassis & Scarifier Cassettes to suit John Deere 2500E/B or 2550

Chassis can be converted to suit other Greens Mowers if required.

Scarifer Cassettes will suit any current Greentek chassis, correct drive nuts can be supplied.

Chassis & Scarifier Cassettes COMPLETE: £7,850 (RRP: £11,620)

Chassis Only: £4,650 (RRP £6,800)

Scarifier Cassettes Only: £3,200 (RRP £4,820)