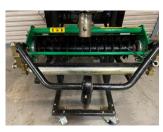

## Ex-demo Greentek Thatc System

£7,850.00 ex VAT

Ex Demo Greentek Thatch-Away Supa-System Chassis & Scarifier Cassettes to suit John Deere 2500E/B or 2550

Chassis can be converted to suit other Greens Mowers if required.

Scarifer Cassettes will suit any current Greentek chassis, correct drive nuts can be supplied.

Chassis & Scarifier Cassettes COMPLETE: £7,850 (RRP: £11,620)

Chassis Only: £4,650 (RRP £6,800)

Scarifier Cassettes Only: £3,200 (RRP £4,820)