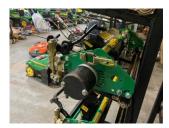

## Ex-demo Greentek Thatc System

£7,850.00 ex VAT

Ex Demo Greentek Thatch-Away Supa-System Chassis & Scarifier Cassettes to suit John Deere 2500E/B or 2550

Chassis can be converted to suit other Greens Mowers if required.

Scarifer Cassettes will suit any current Greentek chassis, correct drive nuts can be supplied.

Chassis & Scarifier Cassettes COMPLETE: £7,850 (RRP: £11,620)

Chassis Only: £4,650 (RRP £6,800)

Scarifier Cassettes Only: £3,200 (RRP £4,820)