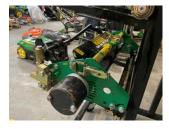

## Ex-demo Greentek Thatc System

£7,850.00 ex VAT

Ex Demo Greentek Thatch-Away Supa-System Chassis & Scarifier Cassettes to suit John Deere 2500E/B or 2550

Chassis can be converted to suit other Greens Mowers if required.

Scarifer Cassettes will suit any current Greentek chassis, correct drive nuts can be supplied.

Chassis & Scarifier Cassettes COMPLETE: £7,850 (RRP: £11,620)

Chassis Only: £4,650 (RRP £6,800)

Scarifier Cassettes Only: £3,200 (RRP £4,820)