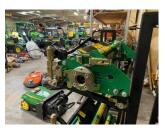

## Ex-demo Greentek Thatc System

£7,850.00 ex VAT

Ex Demo Greentek Thatch-Away Supa-System Chassis & Scarifier Cassettes to suit John Deere 2500E/B or 2550

Chassis can be converted to suit other Greens Mowers if required.

Scarifer Cassettes will suit any current Greentek chassis, correct drive nuts can be supplied.

Chassis & Scarifier Cassettes COMPLETE: £7,850 (RRP: £11,620)

Chassis Only: £4,650 (RRP £6,800)

Scarifier Cassettes Only: £3,200 (RRP £4,820)