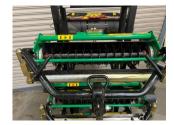

## Ex-demo Greentek Thatc System

£7,850.00 ex VAT

Ex Demo Greentek Thatch-Away Supa-System Chassis & Scarifier Cassettes to suit John Deere 2500E/B or 2550

Chassis can be converted to suit other Greens Mowers if required.

Scarifer Cassettes will suit any current Greentek chassis, correct drive nuts can be supplied.

Chassis & Scarifier Cassettes COMPLETE: £7,850 (RRP: £11,620)

Chassis Only: £4,650 (RRP £6,800)

Scarifier Cassettes Only: £3,200 (RRP £4,820)