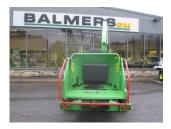

## Greenmech 19-28MT Chir

## £0.00 ex VAT

Greenmech 19-28MT Chipper - 7.5" chipping capacity. 50HP Isuzu diesel engine, twin hydraulic feed rollers and no-stress power control, 280 degree turntable

This is an ex-hire machine and has been maintained by ourselves from new

## **PRODUCT DETAILS**

Used Machine Stock Reference: FL 984 Year of manufacture: 2012 Current Hours: 650 Engine Power: 50 Traction: N/A

Balmers GM Ltd, Manchester Road, Dunnockshaw, Burnley, Lancashire, BB11 5PF 01282 453900 sales@balmersgm.com