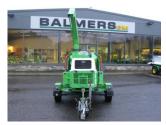

## Greenmech 19-28MT Chir

## £0.00 ex VAT

Greenmech 19-28MT Chipper - 7.5" chipping capacity. 50HP Isuzu diesel engine, twin hydraulic feed rollers and no-stress power control, 280 degree turntable

This is an ex-hire machine and has been maintained by ourselves from new

## **PRODUCT DETAILS**

Used Machine Stock Reference: FL 984 Year of manufacture: 2012 Current Hours: 650 Engine Power: 50 Traction: N/A

Balmers GM Ltd, Manchester Road, Dunnockshaw, Burnley, Lancashire, BB11 5PF 01282 453900 sales@balmersgm.com