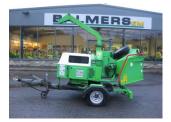

## Greenmech 19-28MT Chir

## £0.00 ex VAT

Greenmech 19-28MT Chipper - 7.5" chipping capacity. 50HP Isuzu diesel engine, twin hydraulic feed rollers and no-stress power control, 280 degree turntable

This is an ex-hire machine and has been maintained by ourselves from new

## **PRODUCT DETAILS**

Used Machine Stock Reference: FL 984 Year of manufacture: 2012 Current Hours: 650 Engine Power: 50 Traction: N/A

Balmers GM Ltd, Manchester Road, Dunnockshaw, Burnley, Lancashire, BB11 5PF 01282 453900 sales@balmersgm.com