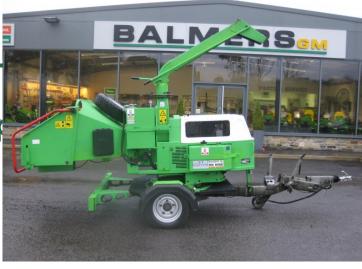

## Greenmech 19-28MT Chir

## £0.00 ex VAT

Greenmech 19-28MT Chipper - 7.5" chipping capacity. 50HP Isuzu diesel engine, twin hydraulic feed rollers and no-stress power control, 280 degree turntable

This is an ex-hire machine and has been maintained by ourselves from new

## **PRODUCT DETAILS**

Used Machine Stock Reference: FL 984 Year of manufacture: 2012 Current Hours: 650 Engine Power: 50 Traction: N/A

Balmers GM Ltd, Manchester Road, Dunnockshaw, Burnley, Lancashire, BB11 5PF 01282 453900 sales@balmersgm.com