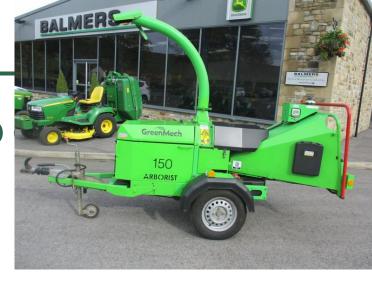

## **Greenmech Arborist 150**

## £8,000.00 ex VAT

Greenmech Arborist 150 chipper with a 6" chipping capacity

34HP Kubota diesel engine, disc blade chipping technology, twin hydraulic feed rollers and no-stress power control

## **PRODUCT DETAILS**

Used Machine Stock Reference: 11006869 Year of manufacture: 2013 Current Hours: 898 Engine Power: 34 Traction: N/A

Balmers GM Ltd, Manchester Road, Dunnockshaw, Burnley, Lancashire, BB11 5PF 01282 453900 sales@balmersgm.com