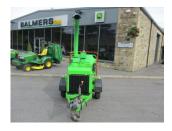

## **Greenmech Arborist 150**

## £8,000.00 ex VAT

Greenmech Arborist 150 chipper with a 6" chipping capacity

34HP Kubota diesel engine, disc blade chipping technology, twin hydraulic feed rollers and no-stress power control

## **PRODUCT DETAILS**

Used Machine Stock Reference: 11006869 Year of manufacture: 2013 Current Hours: 898 Engine Power: 34 Traction: N/A

Balmers GM Ltd, Manchester Road, Dunnockshaw, Burnley, Lancashire, BB11 5PF 01282 453900 sales@balmersgm.com