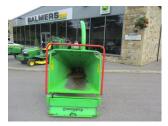

## **Greenmech Arborist 150**

## £8,000.00 ex VAT

Greenmech Arborist 150 chipper with a 6" chipping capacity

34HP Kubota diesel engine, disc blade chipping technology, twin hydraulic feed rollers and no-stress power control

## **PRODUCT DETAILS**

Used Machine Stock Reference: 11006869 Year of manufacture: 2013 Current Hours: 898 Engine Power: 34 Traction: N/A

Balmers GM Ltd, Manchester Road, Dunnockshaw, Burnley, Lancashire, BB11 5PF 01282 453900 sales@balmersgm.com