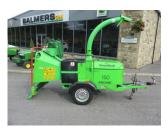

## **Greenmech Arborist 150**

## £8,000.00 ex VAT

Greenmech Arborist 150 chipper with a 6" chipping capacity

34HP Kubota diesel engine, disc blade chipping technology, twin hydraulic feed rollers and no-stress power control

## **PRODUCT DETAILS**

Used Machine Stock Reference: 11006869 Year of manufacture: 2013 Current Hours: 898 Engine Power: 34 Traction: N/A

Balmers GM Ltd, Manchester Road, Dunnockshaw, Burnley, Lancashire, BB11 5PF 01282 453900 sales@balmersgm.com