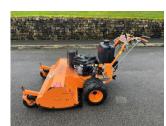

## Scag SWZ48 Pedestrian

## £9,750.00 ex VAT

Scag SWZ 48" flail mower, 15.1HP petrol Kawasaki engine, chevron tyres, dual wheel kit, pull start.

Will be serviced and workshop prepared prior to sale.

Finance and delivery.