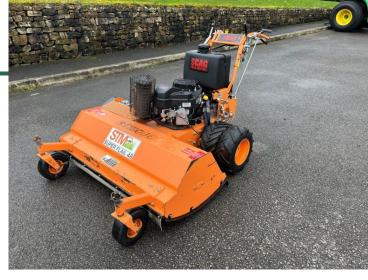

## Scag SWZ48 Pedestrian

## £9,750.00 ex VAT

Scag SWZ 48" flail mower, 15.1HP petrol Kawasaki engine, chevron tyres, dual wheel kit, pull start.

Will be serviced and workshop prepared prior to sale.

Finance and delivery.