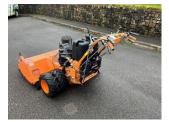

## Scag SWZ48 Pedestrian

## £9,750.00 ex VAT

Scag SWZ 48" flail mower, 15.1HP petrol Kawasaki engine, chevron tyres, dual wheel kit, pull start.

Will be serviced and workshop prepared prior to sale.

Finance and delivery.