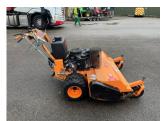

## Scag SWZ48 Pedestrian

## £9,750.00 ex VAT

Scag SWZ 48" flail mower, 15.1HP petrol Kawasaki engine, chevron tyres, dual wheel kit, pull start.

Will be serviced and workshop prepared prior to sale.

Finance and delivery.