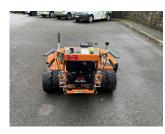

## Scag SWZ48 Pedestrian

## £9,750.00 ex VAT

Scag SWZ 48" flail mower, 15.1HP petrol Kawasaki engine, chevron tyres, dual wheel kit, pull start.

Will be serviced and workshop prepared prior to sale.

Finance and delivery.