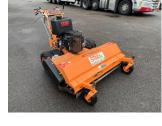

## Scag SWZ48 Pedestrian

## £9,750.00 ex VAT

Scag SWZ 48" flail mower, 15.1HP petrol Kawasaki engine, chevron tyres, dual wheel kit, pull start.

Will be serviced and workshop prepared prior to sale.

Finance and delivery.