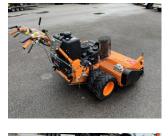

## Scag SWZ48 Pedestrian

## £9,750.00 ex VAT

Scag SWZ 48" flail mower, 15.1HP petrol Kawasaki engine, chevron tyres, dual wheel kit, pull start.

Will be serviced and workshop prepared prior to sale.

Finance and delivery.