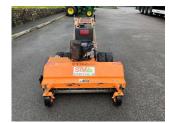

## Scag SWZ48 Pedestrian

## £9,750.00 ex VAT

Scag SWZ 48" flail mower, 15.1HP petrol Kawasaki engine, chevron tyres, dual wheel kit, pull start.

Will be serviced and workshop prepared prior to sale.

Finance and delivery.